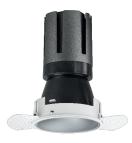

# Nemo TL Comfort

RTT22119PD - Trimless + Matt Silver Reflector - 24 W - 2200 lumen / 3000 K / CRI >90

#### DESCRIPTION

Nemo TL is the trimless series of the Nemo family designed for installations in plasterboard false ceilings with no visible edge. Models up to 24W are equipped with a pre-drilled fixed frame for direct fixing of the luminaire to the false ceiling; The 33W and 42W models are equipped with height-adjustable fixing frame. Nemo TL Comfort is the solution for installations with maximum visual comfort; thanks to its 48 ° cut off, the TL Comfort version of the Nemo series guarantees maximum control of direct glare. The lighting modules are all equipped with the latest generation of LEDs (CRI> 90 and SDCM <3). The interchangeable secondary reflectors are available in four different satin finishes and allow you to aesthetically characterize the system even after the first installation without changing the lighting performance. The safety cable supplied prevents accidental drops and the "fast plug" connection system to the driver allows quick and safe installation.

## Nemo TL Comfort

RTT22119PD - Trimless + Matt Silver Reflector - 24 W - 2200 lumen / 3000 K / CRI >90

| optical compartment IP rate  | IP40      |  |
|------------------------------|-----------|--|
| recessed compartment IP rate | IP20      |  |
| IK                           | IK02      |  |
| HOLE RECESS DIMENSIONS       |           |  |
|                              | Ø 100 mm. |  |