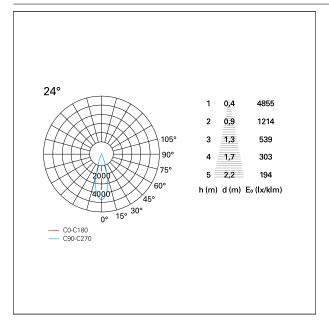

### PHOTOMETRIC

# Nemo TL Comfort

RTT22119PD - Trimless + Matt Silver Reflector - 24 W - 2200 lumen / 3000 K / CRI >90

| luminous effect     | flood       |
|---------------------|-------------|
| optic               | <b>24</b> ° |
| Beam angle - direct | <b>24</b> ° |
| UGR                 | ≤ 17        |
| Cut Hood            | <b>48</b> ° |