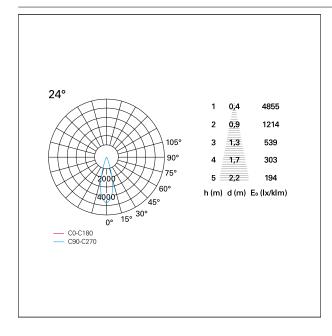

#### LIGHTING DETAILS

emission rotationally symmetrical

# Nemo TL Comfort

RTT22119DM - Trimless + Matt Silver Reflector - 24 W - 2200 lumen / 3000 K / CRI >90

| luminous effect     | flood       |
|---------------------|-------------|
| optic               | <b>24</b> ° |
| Beam angle - direct | 24°         |
| UGR                 | ≤ 17        |
| Cut Hood            | 48°         |

## **PHOTOMETRIC**