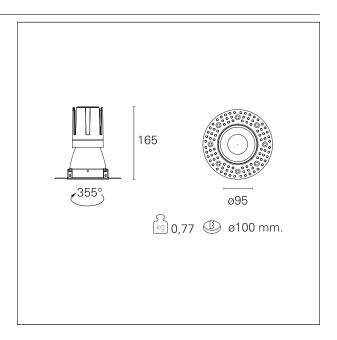

#### PRODUCTS CHARACTERISTICS

trimless recessed installation type material Aluminum Color Satin 24 W Power Lumen output - Full emission 2156 lm 90 lm/W Efficacy Ø 95 mm. Diameter **Dimensions** h 165 mm. net weight 0,77 kg.

## **HOLE RECESS DIMENSIONS**

hole recess diameter Ø 100 mm.