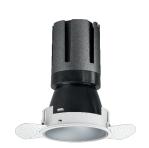

### Nemo TL Comfort

RTT22119DM - Trimless + Matt Silver Reflector - 24 W - 2200 lumen / 3000 K / CRI >90

#### **DESCRIPTION**

Nemo TL is the trimless series of the Nemo family designed for installations in plasterboard false ceilings with no visible edge. Models up to 24W are equipped with a pre-drilled fixed frame for direct fixing of the luminaire to the false ceiling; The 33W and 42W models are equipped with height-adjustable fixing frame. Nemo TL Comfort is the solution for installations with maximum visual comfort; thanks to its 48 ° cut off, the TL Comfort version of the Nemo series guarantees maximum control of direct glare. The lighting modules are all equipped with the latest generation of LEDs (CRI> 90 and SDCM <3). The interchangeable secondary reflectors are available in four different satin finishes and allow you to aesthetically characterize the system even after the first installation without changing the lighting performance. The safety cable supplied prevents accidental drops and the "fast plug" connection system to the driver allows quick and safe installation.

#### PRODUCTS CHARACTERISTICS

trimless recessed installation type material Aluminum Color Satin 24 W Power Lumen output - Full emission 2156 lm 90 lm/W Efficacy Ø 95 mm. Diameter **Dimensions** h 165 mm. net weight 0,77 kg.