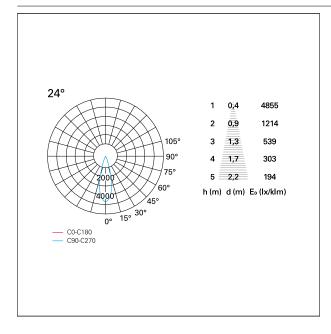

er Ø 100 mm.

#### **ENERGY CLASSIFICATION**





The lamps cannot be changed in the luminaire.

## LED SOURCE DETAILS

led source typeCoB LedLED brandBridgeluxLED current600 mALED voltage36 V

Service lifetime L80 / B20 - 50.000 h.

Light temperature 3000 K
CRI CRI >90
SDCM <3

#### **DRIVER CHARACTERISTICS**

driver Casambi

Power factor > 0,9

Operating temperature -20°C ÷ 45°C

#### LIGHTING DETAILS

emission rotationally symmetrical



# Nemo TL Comfort

RTT22119CA - Trimless + Matt Silver Reflector - 24 W - 2200 lumen / 3000 K / CRI >90

| luminous effect     | flood       |
|---------------------|-------------|
| optic               | <b>24°</b>  |
| Beam angle - direct | <b>24</b> ° |
| UGR                 | ≤ 17        |
| Cut Hood            | 48°         |

### **PHOTOMETRIC**