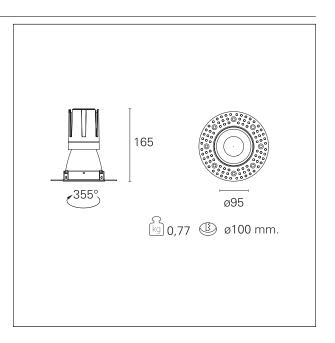

#### PRODUCTS CHARACTERISTICS

trimless recessed installation type material Aluminum Color Satin 24 W Power Lumen output - Full emission 2156 lm 90 lm/W Efficacy Ø 95 mm. Diameter **Dimensions** h 165 mm. net weight 0,77 kg.

#### **HOLE RECESS DIMENSIONS**

hole recess diameter Ø 100 mm.