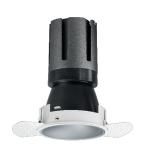

## Nemo TL Comfort

RTT22119CA - Trimless + Matt Silver Reflector - 24 W - 2200 lumen / 3000 K / CRI >90

#### **DESCRIPTION**

Nemo TL is the trimless series of the Nemo family designed for installations in plasterboard false ceilings with no visible edge. Models up to 24W are equipped with a pre-drilled fixed frame for direct fixing of the luminaire to the false ceiling; The 33W and 42W models are equipped with height-adjustable fixing frame. Nemo TL Comfort is the solution for installations with maximum visual comfort; thanks to its 48 ° cut off, the TL Comfort version of the Nemo series guarantees maximum control of direct glare. The lighting modules are all equipped with the latest generation of LEDs (CRI> 90 and SDCM <3). The interchangeable secondary reflectors are available in four different satin finishes and allow you to aesthetically characterize the system even after the first installation without changing the lighting performance. The safety cable supplied prevents accidental drops and the "fast plug" connection system to the driver allows quick and safe installation.