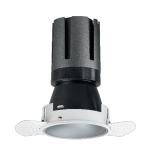

### Nemo TL Comfort

RTT22118DM - Trimless + Matt Silver Reflector - 24 W - 2200 lumen / 4000 K / CRI >90

#### **DESCRIPTION**

Nemo TL is the trimless series of the Nemo family designed for installations in plasterboard false ceilings with no visible edge. Models up to 24W are equipped with a pre-drilled fixed frame for direct fixing of the luminaire to the false ceiling; The 33W and 42W models are equipped with height-adjustable fixing frame. Nemo TL Comfort is the solution for installations with maximum visual comfort; thanks to its 48 ° cut off, the TL Comfort version of the Nemo series guarantees maximum control of direct glare. The lighting modules are all equipped with the latest generation of LEDs (CRI> 90 and SDCM <3). The interchangeable secondary reflectors are available in four different satin finishes and allow you to aesthetically characterize the system even after the first installation without changing the lighting performance. The safety cable supplied prevents accidental drops and the "fast plug" connection system to the driver allows quick and safe installation.

#### PRODUCTS CHARACTERISTICS

trimless recessed installation type material Aluminum Color Satin 24 W Power Lumen output - Full emission 2180 lm 91 lm/W Efficacy Ø 95 mm. Diameter **Dimensions** h 165 mm. net weight 0,77 kg.