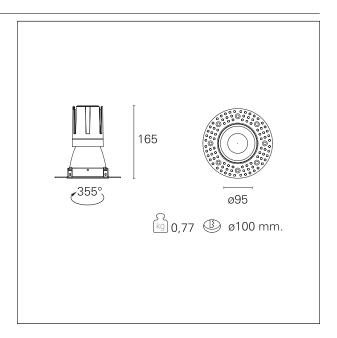

#### PRODUCTS CHARACTERISTICS

trimless recessed installation type material Aluminum Color Satin 24 W Power Lumen output - Full emission 2180 lm 91 lm/W Efficacy Ø 95 mm. Diameter **Dimensions** h 165 mm. net weight 0,77 kg.

#### **HOLE RECESS DIMENSIONS**

hole recess diameter Ø 100 mm.