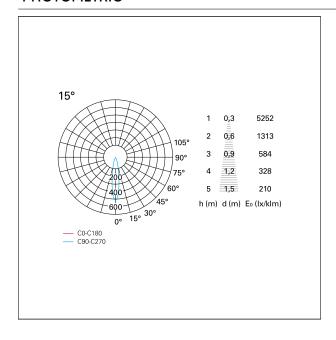

CESS DIMENSIONS**

hole recess diameter Ø 100 mm.

#### **ENERGY CLASSIFICATION**





The lamps cannot be changed in the luminaire.

## LED SOURCE DETAILS

led source typeCoB LedLED brandBridgeluxLED current600 mALED voltage36 V

Service lifetime L80 / B20 - 50.000 h.

Light temperature 4000 K
CRI CRI >90
SDCM <3

#### **DRIVER CHARACTERISTICS**

driver 1...10V / Push
Power factor > 0,9

Operating temperature -20°C ÷ 45°C

#### LIGHTING DETAILS

emission rotationally symmetrical



# Nemo TL Comfort

RTT22118DM - Trimless + Matt Silver Reflector - 24 W - 2200 lumen / 4000 K / CRI >90

| luminous effect     | spot |
|---------------------|------|
| optic               | 15°  |
| Beam angle - direct | 15°  |
| UGR                 | ≤ 17 |
| Cut Hood            | 48°  |

## **PHOTOMETRIC**