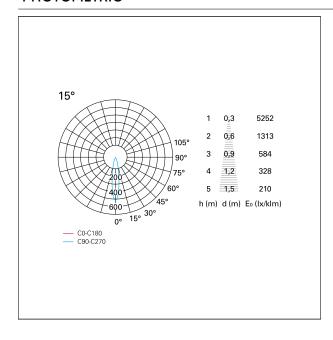

RECESS DIMENSIONS**

hole recess diameter Ø 100 mm.

### **ENERGY CLASSIFICATION**





The lamps cannot be changed in the luminaire.

## LED SOURCE DETAILS

led source typeCoB LedLED brandBridgeluxLED current600 mALED voltage36 V

Service lifetime L80 / B20 - 50.000 h.

Light temperature 3000 K
CRI CRI >90
SDCM <3

### **DRIVER CHARACTERISTICS**

driver 1...10V / Push
Power factor > 0,9

Operating temperature -20°C ÷ 45°C

#### LIGHTING DETAILS

emission rotationally symmetrical



# Nemo TL Comfort

RTT22117DM - Trimless + Matt Silver Reflector - 24 W - 2200 lumen / 3000 K / CRI >90

| luminous effect     | spot |
|---------------------|------|
| optic               | 15°  |
| Beam angle - direct | 15°  |
| UGR                 | ≤ 17 |
| Cut Hood            | 48°  |

## **PHOTOMETRIC**