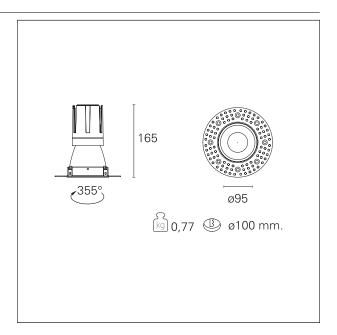

#### PRODUCTS CHARACTERISTICS

trimless recessed installation type material Aluminum Color Satin 24 W Power Lumen output - Full emission 2148 lm 90 lm/W Efficacy Ø 95 mm. Diameter **Dimensions** h 165 mm. net weight 0,77 kg.

### **HOLE RECESS DIMENSIONS**

hole recess diameter Ø 100 mm.