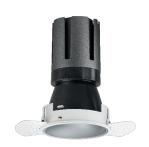

### Nemo TL Comfort

RTT22117DM - Trimless + Matt Silver Reflector - 24 W - 2200 lumen / 3000 K / CRI >90

### **DESCRIPTION**

Nemo TL is the trimless series of the Nemo family designed for installations in plasterboard false ceilings with no visible edge. Models up to 24W are equipped with a pre-drilled fixed frame for direct fixing of the luminaire to the false ceiling; The 33W and 42W models are equipped with height-adjustable fixing frame. Nemo TL Comfort is the solution for installations with maximum visual comfort; thanks to its 48 ° cut off, the TL Comfort version of the Nemo series guarantees maximum control of direct glare. The lighting modules are all equipped with the latest generation of LEDs (CRI> 90 and SDCM <3). The interchangeable secondary reflectors are available in four different satin finishes and allow you to aesthetically characterize the system even after the first installation without changing the lighting performance. The safety cable supplied prevents accidental drops and the "fast plug" connection system to the driver allows quick and safe installation.

#### PRODUCTS CHARACTERISTICS

trimless recessed installation type material Aluminum Color Satin 24 W Power Lumen output - Full emission 2148 lm 90 lm/W Efficacy Ø 95 mm. Diameter **Dimensions** h 165 mm. net weight 0,77 kg.