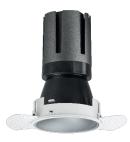

## Nemo TL Comfort

RTT22116DM - Trimless + Matt Silver Reflector - 15 W - 1450 lumen / 4000 K / CRI >90

#### **PRODUCTS CHARACTERISTICS**

| installation type            | trimless recessed |                   |
|------------------------------|-------------------|-------------------|
| material                     | Aluminum          |                   |
| Color                        | Satin             |                   |
| Power                        | 15 W              |                   |
| Lumen output – Full emission | 1452 lm           |                   |
| Efficacy                     | 97 lm/W           |                   |
| Diameter                     | Ø 71 mm.          |                   |
| Dimensions                   | h 130 mm.         |                   |
| net weight                   | 0,33 kg.          |                   |
|                              |                   | م¢355° (255°) Ø71 |
|                              |                   | 🖂 0,33 🕲 ø75 mm.  |
|                              |                   |                   |
|                              |                   |                   |
|                              |                   |                   |
|                              |                   |                   |

## Nemo TL Comfort

RTT22116DM - Trimless + Matt Silver Reflector - 15 W - 1450 lumen / 4000 K / CRI >90

| MECHANICAL CHARACTERISTICS   |      |  |
|------------------------------|------|--|
| optical compartment IP rate  | IP40 |  |
| recessed compartment IP rate | IP20 |  |
| IK                           | IK02 |  |
| HOLE RECESS DIMENSIONS       |      |  |
|                              |      |  |

# Nemo TL Comfort

RTT22116DM - Trimless + Matt Silver Reflector - 15 W - 1450 lumen / 4000 K / CRI >90

| luminous effect     | wide        |
|---------------------|-------------|
| optic               | 55°         |
| Beam angle - direct | 55°         |
| UGR                 | ≤ 19        |
| Cut Hood            | <b>48</b> ° |