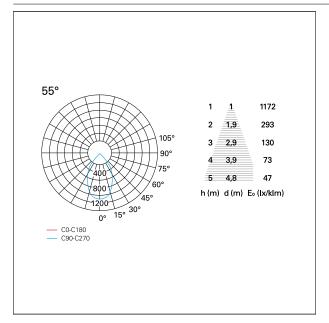

## PHOTOMETRIC

# Nemo TL Comfort

RTT22116DM - Trimless + Matt Silver Reflector - 15 W - 1450 lumen / 4000 K / CRI >90

| luminous effect     | wide        |
|---------------------|-------------|
| optic               | 55°         |
| Beam angle - direct | 55°         |
| UGR                 | ≤ 19        |
| Cut Hood            | <b>48</b> ° |