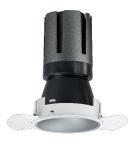

# Nemo TL Comfort

RTT22115 - Trimless + Matt Silver Reflector - 15 W - 1450 lumen / 3000 K / CRI >90

#### DESCRIPTION

Nemo TL is the trimless series of the Nemo family designed for installations in plasterboard false ceilings with no visible edge. Models up to 24W are equipped with a pre-drilled fixed frame for direct fixing of the luminaire to the false ceiling; The 33W and 42W models are equipped with height-adjustable fixing frame. Nemo TL Comfort is the solution for installations with maximum visual comfort; thanks to its 48 ° cut off, the TL Comfort version of the Nemo series guarantees maximum control of direct glare. The lighting modules are all equipped with the latest generation of LEDs (CRI> 90 and SDCM <3). The interchangeable secondary reflectors are available in four different satin finishes and allow you to aesthetically characterize the system even after the first installation without changing the lighting performance. The safety cable supplied prevents accidental drops and the "fast plug" connection system to the driver allows quick and safe installation.

#### **PRODUCTS CHARACTERISTICS**

| installation type            | trimless recessed |                  |
|------------------------------|-------------------|------------------|
| material                     | Aluminum          |                  |
| Color                        | Satin             |                  |
| Power                        | 15 W              |                  |
| Lumen output – Full emission | 1418 lm           |                  |
| Efficacy                     | 95 lm/W           |                  |
| Diameter                     | Ø 71 mm.          |                  |
| Dimensions                   | h 130 mm.         |                  |
| net weight                   | 0,33 kg.          |                  |
|                              |                   | 355° Ø/1         |
|                              |                   | 🕅 0,33 🕲 ø75 mm. |
|                              |                   |                  |
|                              |                   |                  |
|                              |                   |                  |
|                              |                   |                  |