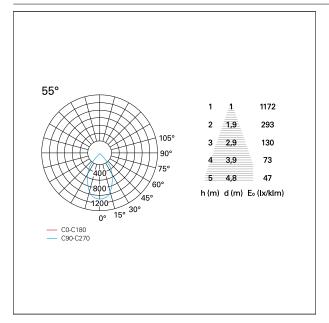

### PHOTOMETRIC

#### LIGHTING DETAILS

emission

rotationally symmetrical

PAN International Srl Via G. Michelucci, 1 50028 Barberino Tavarnelle Firenze, Italy Tel. +39 055 80 59 336/7 Fax +39 055 80 59 338 panint@panint.it www.panint.it

# Nemo TL Comfort

RTT22115 - Trimless + Matt Silver Reflector - 15 W - 1450 lumen / 3000 K / CRI >90

| luminous effect     | wide        |
|---------------------|-------------|
| optic               | 55°         |
| Beam angle - direct | 55°         |
| UGR                 | ≤ 19        |
| Cut Hood            | <b>48</b> ° |