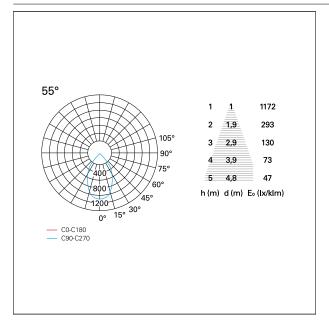

### PHOTOMETRIC

# Nemo TL Comfort

RTT22115DM - Trimless + Matt Silver Reflector - 15 W - 1450 lumen / 3000 K / CRI >90

| luminous effect     | wide        |
|---------------------|-------------|
| optic               | 55°         |
| Beam angle - direct | 55°         |
| UGR                 | ≤ 19        |
| Cut Hood            | <b>48</b> ° |