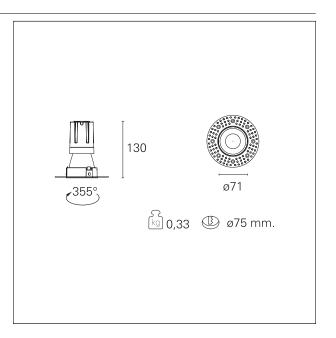

#### PRODUCTS CHARACTERISTICS

trimless recessed installation type material Aluminum Color Satin 15 W Power Lumen output - Full emission 1440 lm 96 lm/W Efficacy Ø 71 mm. Diameter **Dimensions** h 130 mm. net weight 0,33 kg.

#### **HOLE RECESS DIMENSIONS**

hole recess diameter Ø 75 mm.