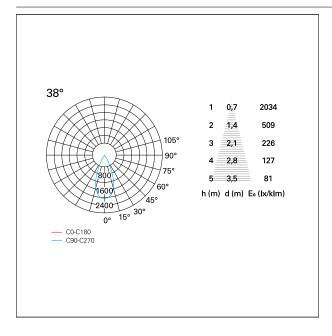

### LIGHTING DETAILS

emission rotationally symmetrical

# Nemo TL Comfort

RTT22114 - Trimless + Matt Silver Reflector -  $15 \, \text{W} - 1450 \, \text{lumen} \, / \, 4000 \, \text{K} \, / \, \text{CRI} > 90$ 

| luminous effect     | flood |
|---------------------|-------|
| optic               | 38°   |
| Beam angle - direct | 38°   |
| UGR                 | ≤ 17  |
| Cut Hood            | 48°   |

### **PHOTOMETRIC**