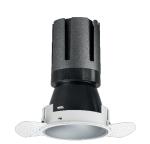

### Nemo TL Comfort

RTT22114 - Trimless + Matt Silver Reflector - 15 W - 1450 lumen / 4000 K / CRI >90

#### **DESCRIPTION**

Nemo TL is the trimless series of the Nemo family designed for installations in plasterboard false ceilings with no visible edge. Models up to 24W are equipped with a pre-drilled fixed frame for direct fixing of the luminaire to the false ceiling; The 33W and 42W models are equipped with height-adjustable fixing frame. Nemo TL Comfort is the solution for installations with maximum visual comfort; thanks to its 48  $^\circ$  cut off, the TL Comfort version of the Nemo series guarantees maximum control of direct glare. The lighting modules are all equipped with the latest generation of LEDs (CRI> 90 and SDCM <3). The interchangeable secondary reflectors are available in four different satin finishes and allow you to aesthetically characterize the system even after the first installation without changing the lighting performance. The safety cable supplied prevents accidental drops and the "fast plug" connection system to the driver allows quick and safe installation.

#### PRODUCTS CHARACTERISTICS

trimless recessed installation type material Aluminum Color Satin 15 W Power Lumen output - Full emission 1440 lm 96 lm/W Efficacy Ø 71 mm. Diameter **Dimensions** h 130 mm. net weight 0,33 kg.