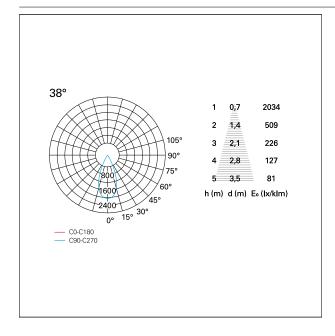

# Nemo TL Comfort

RTT22114DM - Trimless + Matt Silver Reflector - 15 W - 1450 lumen / 4000 K / CRI >90

| luminous effect     | flood |
|---------------------|-------|
| optic               | 38°   |
| Beam angle - direct | 38°   |
| UGR                 | ≤ 17  |
| Cut Hood            | 48°   |

## **PHOTOMETRIC**