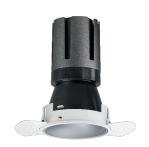

### Nemo TL Comfort

RTT22114DM - Trimless + Matt Silver Reflector - 15 W - 1450 lumen / 4000 K / CRI >90

#### **DESCRIPTION**

Nemo TL is the trimless series of the Nemo family designed for installations in plasterboard false ceilings with no visible edge. Models up to 24W are equipped with a pre-drilled fixed frame for direct fixing of the luminaire to the false ceiling; The 33W and 42W models are equipped with height-adjustable fixing frame. Nemo TL Comfort is the solution for installations with maximum visual comfort; thanks to its 48 ° cut off, the TL Comfort version of the Nemo series guarantees maximum control of direct glare. The lighting modules are all equipped with the latest generation of LEDs (CRI> 90 and SDCM <3). The interchangeable secondary reflectors are available in four different satin finishes and allow you to aesthetically characterize the system even after the first installation without changing the lighting performance. The safety cable supplied prevents accidental drops and the "fast plug" connection system to the driver allows quick and safe installation.

#### PRODUCTS CHARACTERISTICS

trimless recessed installation type material Aluminum Color Satin 15 W Power Lumen output - Full emission 1440 lm 96 lm/W Efficacy Ø 71 mm. Diameter **Dimensions** h 130 mm. net weight 0,33 kg.