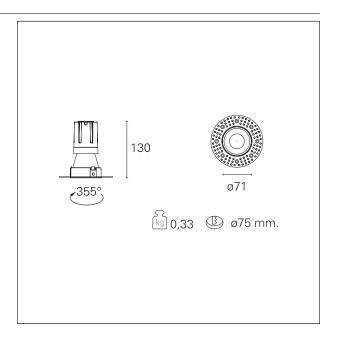

#### PRODUCTS CHARACTERISTICS

trimless recessed installation type material Aluminum Color Satin 15 W Power Lumen output - Full emission 1440 lm 96 lm/W Efficacy Ø 71 mm. Diameter **Dimensions** h 130 mm. net weight 0,33 kg.

#### **HOLE RECESS DIMENSIONS**

hole recess diameter Ø 75 mm.