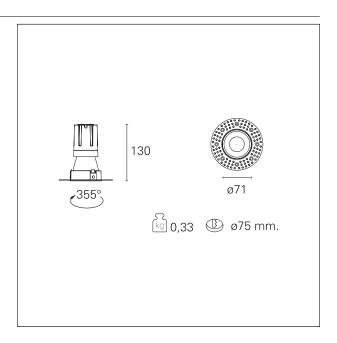

#### PRODUCTS CHARACTERISTICS

trimless recessed installation type material Aluminum Color Satin 15 W Power Lumen output - Full emission 1402 lm 93 lm/W Efficacy Ø 71 mm. Diameter **Dimensions** h 130 mm. net weight 0,33 kg.

#### **HOLE RECESS DIMENSIONS**

hole recess diameter Ø 75 mm.