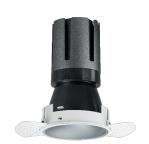

### Nemo TL Comfort

RTT22113PD - Trimless + Matt Silver Reflector - 15 W - 1450 lumen / 3000 K / CRI >90

#### **DESCRIPTION**

Nemo TL is the trimless series of the Nemo family designed for installations in plasterboard false ceilings with no visible edge. Models up to 24W are equipped with a pre-drilled fixed frame for direct fixing of the luminaire to the false ceiling; The 33W and 42W models are equipped with height-adjustable fixing frame. Nemo TL Comfort is the solution for installations with maximum visual comfort; thanks to its 48 ° cut off, the TL Comfort version of the Nemo series guarantees maximum control of direct glare. The lighting modules are all equipped with the latest generation of LEDs (CRI> 90 and SDCM <3). The interchangeable secondary reflectors are available in four different satin finishes and allow you to aesthetically characterize the system even after the first installation without changing the lighting performance. The safety cable supplied prevents accidental drops and the "fast plug" connection system to the driver allows quick and safe installation.

#### PRODUCTS CHARACTERISTICS

trimless recessed installation type material Aluminum Color Satin 15 W Power Lumen output - Full emission 1402 lm 93 lm/W Efficacy Ø 71 mm. Diameter **Dimensions** h 130 mm. net weight 0,33 kg.