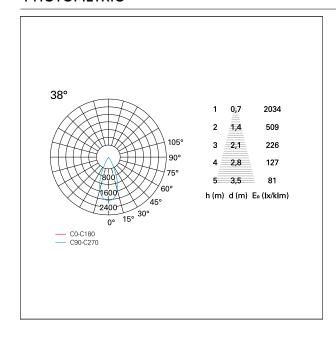

# Nemo TL Comfort

RTT22113PD - Trimless + Matt Silver Reflector -  $15 \, \text{W} - 1450 \, \text{lumen} \, / \, 3000 \, \text{K} \, / \, \text{CRI} > 90 \, \text{M}$ 

| luminous effect     | flood |
|---------------------|-------|
| optic               | 38°   |
| Beam angle - direct | 38°   |
| UGR                 | ≤ 17  |
| Cut Hood            | 48°   |

## **PHOTOMETRIC**