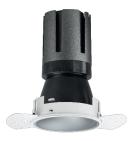

## Nemo TL Comfort

RTT22113DM - Trimless + Matt Silver Reflector - 15 W - 1450 lumen / 3000 K / CRI >90

#### DESCRIPTION

Nemo TL is the trimless series of the Nemo family designed for installations in plasterboard false ceilings with no visible edge. Models up to 24W are equipped with a pre-drilled fixed frame for direct fixing of the luminaire to the false ceiling; The 33W and 42W models are equipped with height-adjustable fixing frame. Nemo TL Comfort is the solution for installations with maximum visual comfort; thanks to its 48 ° cut off, the TL Comfort version of the Nemo series guarantees maximum control of direct glare. The lighting modules are all equipped with the latest generation of LEDs (CRI> 90 and SDCM <3). The interchangeable secondary reflectors are available in four different satin finishes and allow you to aesthetically characterize the system even after the first installation without changing the lighting performance. The safety cable supplied prevents accidental drops and the "fast plug" connection system to the driver allows quick and safe installation.

#### **PRODUCTS CHARACTERISTICS**

| installation type            | trimless recessed |                  |
|------------------------------|-------------------|------------------|
| material                     | Aluminum          |                  |
| Color                        | Satin             |                  |
| Power                        | 15 W              |                  |
| Lumen output – Full emission | 1402 lm           |                  |
| Efficacy                     | 93 lm/W           |                  |
| Diameter                     | Ø 71 mm.          |                  |
| Dimensions                   | h 130 mm.         |                  |
| net weight                   | 0,33 kg.          |                  |
|                              |                   |                  |
|                              |                   | 🖂 0,33 🕲 ø75 mm. |
|                              |                   |                  |
|                              |                   |                  |
|                              |                   |                  |
|                              |                   |                  |