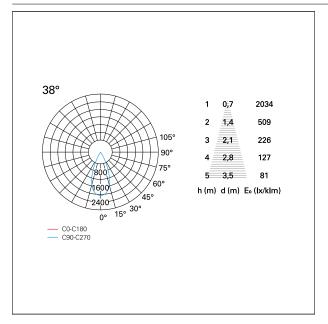

## PHOTOMETRIC

# Nemo TL Comfort

RTT22113DM - Trimless + Matt Silver Reflector - 15 W - 1450 lumen / 3000 K / CRI >90

| luminous effect<br>optic | flood<br>38° |
|--------------------------|--------------|
| Beam angle - direct      | 38°          |
| UGR                      | ≤ 17         |
| Cut Hood                 | <b>48</b> °  |

#### LIGHTING DETAILS

emission

rotationally symmetrical

PAN International Srl Via G. Michelucci, 1 50028 Barberino Tavarnelle Firenze, Italy Tel. +39 055 80 59 336/7 Fax +39 055 80 59 338 panint@panint.it www.panint.it