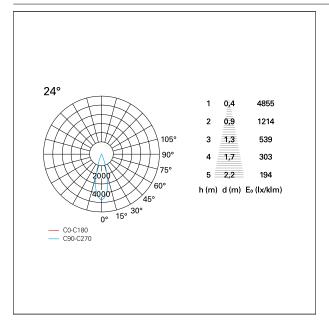

### PHOTOMETRIC

# Nemo TL Comfort

RTT22112PD - Trimless + Matt Silver Reflector - 15 W - 1450 lumen / 4000 K / CRI >90

| luminous effect     | flood       |
|---------------------|-------------|
| optic               | <b>24</b> ° |
| Beam angle - direct | <b>24</b> ° |
| UGR                 | ≤ 17        |
| Cut Hood            | <b>48</b> ° |