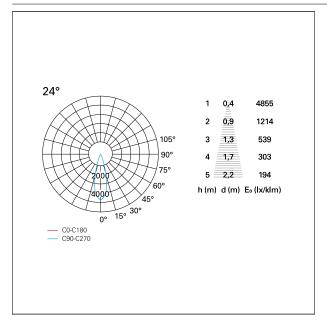

### PHOTOMETRIC

# Nemo TL Comfort

RTT22112CA - Trimless + Matt Silver Reflector - 15 W - 1450 lumen / 4000 K / CRI >90

| luminous effect     | flood       |
|---------------------|-------------|
| optic               | <b>24</b> ° |
| Beam angle - direct | 24°         |
| UGR                 | ≤ 17        |
| Cut Hood            | <b>48</b> ° |