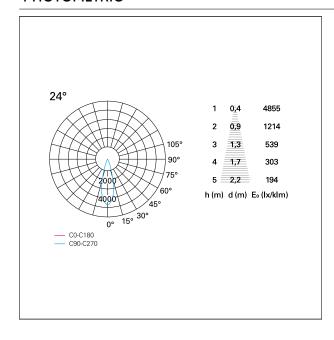

Ø 75 mm.

#### **ENERGY CLASSIFICATION**





The lamps cannot be changed in the luminaire.

### LED SOURCE DETAILS

led source typeCoB LedLED brandBridgeluxLED current350 mALED voltage36 V

Service lifetime L80 / B20 - 50.000 h.

Light temperature 3000 K
CRI CRI >90
SDCM <3

#### **DRIVER CHARACTERISTICS**

driver Pan Digital
Power factor > 0,9
Operating temperature -20°C ÷ 45°C

### LIGHTING DETAILS

emission rotationally symmetrical



# Nemo TL Comfort

RTT22111PD - Trimless + Matt Silver Reflector - 15 W - 1450 lumen / 3000 K / CRI >90

| luminous effect     | flood       |
|---------------------|-------------|
| optic               | 24°         |
| Beam angle - direct | <b>24</b> ° |
| UGR                 | ≤ 17        |
| Cut Hood            | 48°         |

#### **PHOTOMETRIC**