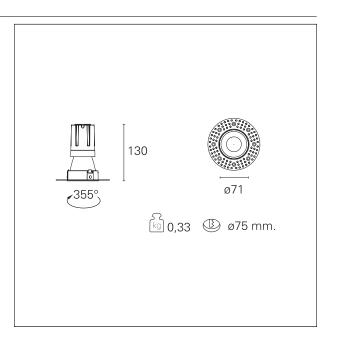

#### PRODUCTS CHARACTERISTICS

trimless recessed installation type material Aluminum Color Satin 15 W Power Lumen output - Full emission 1398 lm 93 lm/W Efficacy Ø 71 mm. Diameter **Dimensions** h 130 mm. net weight 0,33 kg.

#### **HOLE RECESS DIMENSIONS**

hole recess diameter Ø 75 mm.