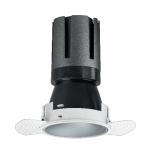

### Nemo TL Comfort

RTT22111PD - Trimless + Matt Silver Reflector - 15 W - 1450 lumen / 3000 K / CRI >90

#### **DESCRIPTION**

Nemo TL is the trimless series of the Nemo family designed for installations in plasterboard false ceilings with no visible edge. Models up to 24W are equipped with a pre-drilled fixed frame for direct fixing of the luminaire to the false ceiling; The 33W and 42W models are equipped with height-adjustable fixing frame. Nemo TL Comfort is the solution for installations with maximum visual comfort; thanks to its 48 ° cut off, the TL Comfort version of the Nemo series guarantees maximum control of direct glare. The lighting modules are all equipped with the latest generation of LEDs (CRI> 90 and SDCM <3). The interchangeable secondary reflectors are available in four different satin finishes and allow you to aesthetically characterize the system even after the first installation without changing the lighting performance. The safety cable supplied prevents accidental drops and the "fast plug" connection system to the driver allows quick and safe installation.

#### PRODUCTS CHARACTERISTICS

trimless recessed installation type material Aluminum Color Satin 15 W Power Lumen output - Full emission 1398 lm 93 lm/W Efficacy Ø 71 mm. Diameter **Dimensions** h 130 mm. net weight 0,33 kg.