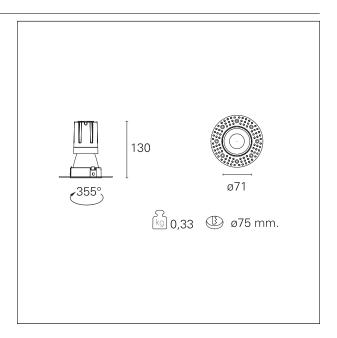

#### PRODUCTS CHARACTERISTICS

trimless recessed installation type material Aluminum Color Satin 15 W Power Lumen output - Full emission 1398 lm 93 lm/W Efficacy Ø 71 mm. Diameter **Dimensions** h 130 mm. net weight 0,33 kg.

#### **HOLE RECESS DIMENSIONS**

hole recess diameter Ø 75 mm.