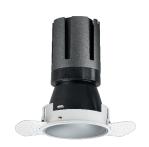

### Nemo TL Comfort

RTT22111DM - Trimless + Matt Silver Reflector - 15 W - 1450 lumen / 3000 K / CRI >90

#### **DESCRIPTION**

Nemo TL is the trimless series of the Nemo family designed for installations in plasterboard false ceilings with no visible edge. Models up to 24W are equipped with a pre-drilled fixed frame for direct fixing of the luminaire to the false ceiling; The 33W and 42W models are equipped with height-adjustable fixing frame. Nemo TL Comfort is the solution for installations with maximum visual comfort; thanks to its 48 ° cut off, the TL Comfort version of the Nemo series guarantees maximum control of direct glare. The lighting modules are all equipped with the latest generation of LEDs (CRI> 90 and SDCM <3). The interchangeable secondary reflectors are available in four different satin finishes and allow you to aesthetically characterize the system even after the first installation without changing the lighting performance. The safety cable supplied prevents accidental drops and the "fast plug" connection system to the driver allows quick and safe installation.

#### PRODUCTS CHARACTERISTICS

trimless recessed installation type material Aluminum Color Satin 15 W Power Lumen output - Full emission 1398 lm 93 lm/W Efficacy Ø 71 mm. Diameter **Dimensions** h 130 mm. net weight 0,33 kg.