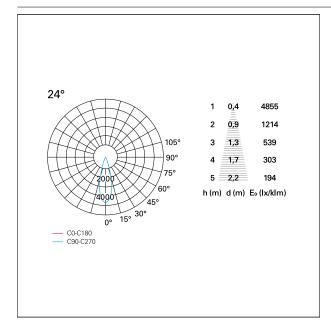

# Nemo TL Comfort

RTT22111DM - Trimless + Matt Silver Reflector - 15 W - 1450 lumen / 3000 K / CRI >90

| luminous effect     | flood       |
|---------------------|-------------|
| optic               | <b>24</b> ° |
| Beam angle - direct | 24°         |
| UGR                 | ≤ 17        |
| Cut Hood            | 48°         |

## **PHOTOMETRIC**