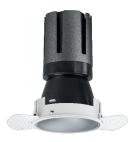

## Nemo TL Comfort

RTT22109 - Trimless + Matt Silver Reflector - 15 W - 1450 lumen / 3000 K / CRI >90

#### DESCRIPTION

Nemo TL is the trimless series of the Nemo family designed for installations in plasterboard false ceilings with no visible edge. Models up to 24W are equipped with a pre-drilled fixed frame for direct fixing of the luminaire to the false ceiling; The 33W and 42W models are equipped with height-adjustable fixing frame. Nemo TL Comfort is the solution for installations with maximum visual comfort; thanks to its 48 ° cut off, the TL Comfort version of the Nemo series guarantees maximum control of direct glare. The lighting modules are all equipped with the latest generation of LEDs (CRI> 90 and SDCM <3). The interchangeable secondary reflectors are available in four different satin finishes and allow you to aesthetically characterize the system even after the first installation without changing the lighting performance. The safety cable supplied prevents accidental drops and the "fast plug" connection system to the driver allows quick and safe installation.

#### **PRODUCTS CHARACTERISTICS**

| installation type            | trimless recessed |                     |
|------------------------------|-------------------|---------------------|
| material                     | Aluminum          |                     |
| Color                        | Satin             |                     |
| Power                        | 15 W              |                     |
| Lumen output – Full emission | 1394 lm           |                     |
| Efficacy                     | 93 lm/W           |                     |
| Diameter                     | Ø 71 mm.          |                     |
| Dimensions                   | h 130 mm.         |                     |
| net weight                   | 0,33 kg.          |                     |
|                              |                   | 355° 071            |
|                              |                   | kg 0,33 (b) ø75 mm. |
|                              |                   |                     |
|                              |                   |                     |
|                              |                   |                     |
|                              |                   |                     |