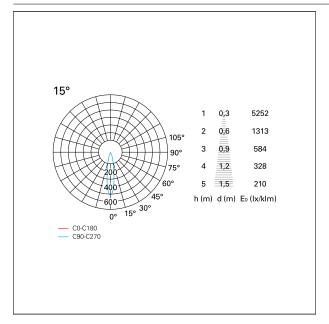

### PHOTOMETRIC

# Nemo TL Comfort

RTT22109 - Trimless + Matt Silver Reflector - 15 W - 1450 lumen / 3000 K / CRI >90

| luminous effect     | spot        |
|---------------------|-------------|
| optic               | 15°         |
| Beam angle - direct | 15°         |
| UGR                 | ≤ 17        |
| Cut Hood            | <b>48</b> ° |

#### LIGHTING DETAILS

emission

rotationally symmetrical

PAN International Srl Via G. Michelucci, 1 50028 Barberino Tavarnelle Firenze, Italy Tel. +39 055 80 59 336/7 Fax +39 055 80 59 338 panint@panint.it www.panint.it