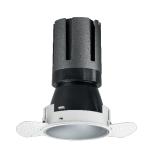

### Nemo TL Comfort

RTT22104PD - Trimless + Matt Silver Reflector - 10 W - 920 lumen / 4000 K / CRI >90

#### **DESCRIPTION**

Nemo TL is the trimless series of the Nemo family designed for installations in plasterboard false ceilings with no visible edge. Models up to 24W are equipped with a pre-drilled fixed frame for direct fixing of the luminaire to the false ceiling; The 33W and 42W models are equipped with height-adjustable fixing frame. Nemo TL Comfort is the solution for installations with maximum visual comfort; thanks to its 48  $^{\circ}$  cut off, the TL Comfort version of the Nemo series guarantees maximum control of direct glare. The lighting modules are all equipped with the latest generation of LEDs (CRI> 90 and SDCM <3). The interchangeable secondary reflectors are available in four different satin finishes and allow you to aesthetically characterize the system even after the first installation without changing the lighting performance. The safety cable supplied prevents accidental drops and the "fast plug" connection system to the driver allows quick and safe installation.

#### PRODUCTS CHARACTERISTICS

trimless recessed installation type material Aluminum Color Satin 10 W Power Lumen output - Full emission 950 lm 95 lm/W Efficacy Ø 71 mm. Diameter **Dimensions** h 107 mm. net weight 0,26 kg.