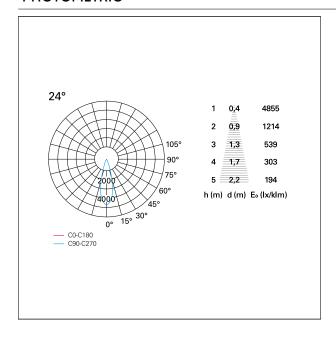

er Ø 75 mm.

#### **ENERGY CLASSIFICATION**





The lamps cannot be changed in the luminaire.

### LED SOURCE DETAILS

led source typeCoB LedLED brandBridgeluxLED current250 mALED voltage36 V

Service lifetime L80 / B20 - 50.000 h.

Light temperature 4000 K
CRI CRI >90
SDCM <3

#### **DRIVER CHARACTERISTICS**

driver Pan Digital
Power factor > 0,5
Operating temperature -20°C ÷ 45°C

### LIGHTING DETAILS

emission rotationally symmetrical



# Nemo TL Comfort

RTT22104PD - Trimless + Matt Silver Reflector - 10 W - 920 lumen / 4000 K / CRI >90

| luminous effect     | flood       |
|---------------------|-------------|
| optic               | <b>24°</b>  |
| Beam angle - direct | <b>24</b> ° |
| UGR                 | ≤ 17        |
| Cut Hood            | 48°         |

### **PHOTOMETRIC**