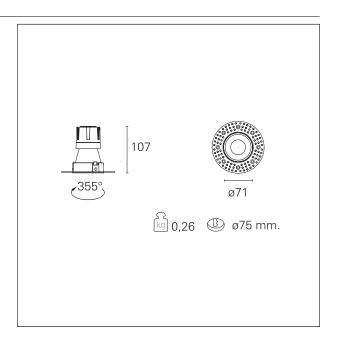

#### PRODUCTS CHARACTERISTICS

trimless recessed installation type material Aluminum Color Satin 10 W Power Lumen output - Full emission 950 lm 95 lm/W Efficacy Ø 71 mm. Diameter **Dimensions** h 107 mm. net weight 0,26 kg.

#### **HOLE RECESS DIMENSIONS**

hole recess diameter Ø 75 mm.