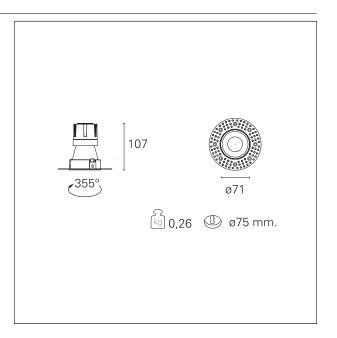

#### PRODUCTS CHARACTERISTICS

trimless recessed installation type material Aluminum Color Satin 10 W Power Lumen output - Full emission 948 Im 95 lm/W Efficacy Ø 71 mm. Diameter **Dimensions** h 107 mm. net weight 0,26 kg.

#### **HOLE RECESS DIMENSIONS**

hole recess diameter Ø 75 mm.