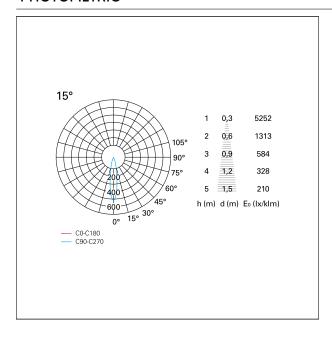

LE RECESS DIMENSIONS**

hole recess diameter Ø 75 mm.

#### **ENERGY CLASSIFICATION**





The lamps cannot be changed in the luminaire.

### LED SOURCE DETAILS

led source typeCoB LedLED brandBridgeluxLED current250 mALED voltage36 V

Service lifetime L80 / B20 - 50.000 h.

Light temperature 4000 K
CRI CRI >90
SDCM <3

#### **DRIVER CHARACTERISTICS**

driver Pan Digital
Power factor > 0,5
Operating temperature -20°C ÷ 45°C

### LIGHTING DETAILS

emission rotationally symmetrical



# Nemo TL Comfort

RTT22102PD - Trimless + Matt Silver Reflector - 10 W - 920 lumen / 4000 K / CRI >90

| luminous effect     | spot |
|---------------------|------|
| optic               | 15°  |
| Beam angle - direct | 15°  |
| UGR                 | ≤ 17 |
| Cut Hood            | 48°  |

### **PHOTOMETRIC**