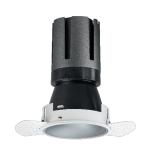

### Nemo TL Comfort

RTT22102PD - Trimless + Matt Silver Reflector - 10 W - 920 lumen / 4000 K / CRI >90

#### **DESCRIPTION**

Nemo TL is the trimless series of the Nemo family designed for installations in plasterboard false ceilings with no visible edge. Models up to 24W are equipped with a pre-drilled fixed frame for direct fixing of the luminaire to the false ceiling; The 33W and 42W models are equipped with height-adjustable fixing frame. Nemo TL Comfort is the solution for installations with maximum visual comfort; thanks to its 48 ° cut off, the TL Comfort version of the Nemo series guarantees maximum control of direct glare. The lighting modules are all equipped with the latest generation of LEDs (CRI> 90 and SDCM <3). The interchangeable secondary reflectors are available in four different satin finishes and allow you to aesthetically characterize the system even after the first installation without changing the lighting performance. The safety cable supplied prevents accidental drops and the "fast plug" connection system to the driver allows quick and safe installation.