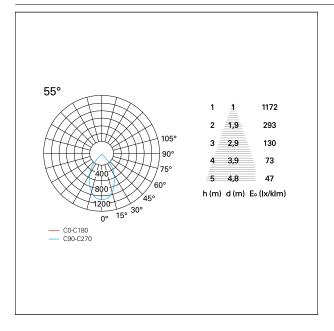

## LIGHTING DETAILS

| emission            | rotationally symmetrical |
|---------------------|--------------------------|
| luminous effect     | wide                     |
| optic               | 55°                      |
| Beam angle - direct | 55°                      |
| UGR                 | ≤ 19                     |
| Cut Hood            | 38°                      |

### PHOTOMETRIC