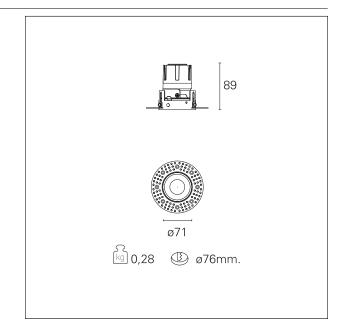

#### **PRODUCTS CHARACTERISTICS**

installation type material Color Power Lumen output – Full emission Efficacy Diameter Dimensions net weight trimless recessed Aluminum Matt white 10 W 899 Im 90 Im/W Ø 71 mm. h 89 mm. 0,28 kg.

## Nemo TL Fix

RTT21544 - Trimless + Matt White Reflector - 10 W - 920 lumen / 2700 K / CRI >90

| Insulation class                                            | Class II     |
|-------------------------------------------------------------|--------------|
| MECHANICAL CHARACTERISTICS                                  |              |
| optical compartment IP rate<br>recessed compartment IP rate | IP40<br>IP20 |
| IK                                                          | IK02         |
| HOLE RECESS DIMENSIONS                                      |              |
| hole recess diameter                                        | Ø 76 mm.     |