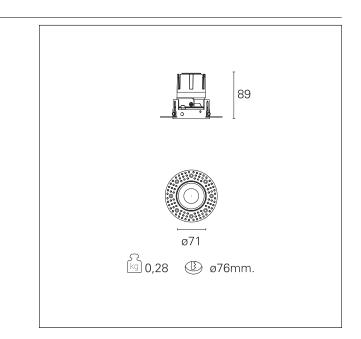

## **PRODUCTS CHARACTERISTICS**

installation type material Color Power Lumen output - Full emission Efficacy Diameter Dimensions net weight trimless recessed Aluminum Matt white 10 W 896 lm 90 lm/W Ø 71 mm. h 89 mm. 0,28 kg.

# Nemo TL Fix

RTT21543DA - Trimless + Matt White Reflector - 10 W - 920 lumen / 2700 K / CRI >90

| Insulation class                                                  | Class II             |
|-------------------------------------------------------------------|----------------------|
| MECHANICAL CHARACTERISTICS                                        |                      |
| optical compartment IP rate<br>recessed compartment IP rate<br>IK | IP40<br>IP20<br>IK02 |
| HOLE RECESS DIMENSIONS                                            |                      |
| hole recess diameter                                              | Ø 76 mm.             |