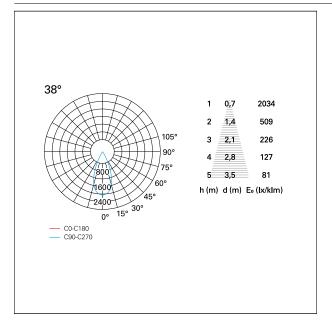

## LIGHTING DETAILS

| emission            | rotationally symmetrical |
|---------------------|--------------------------|
| luminous effect     | flood                    |
| optic               | 38°                      |
| Beam angle - direct | 38°                      |
| UGR                 | ≤ 19                     |
| Cut Hood            | 38°                      |

## PHOTOMETRIC