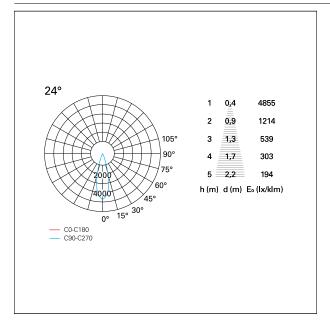

### LIGHTING DETAILS

| emission            | rotationally symmetrical |  |
|---------------------|--------------------------|--|
| luminous effect     | flood                    |  |
| optic               | 24°                      |  |
| Beam angle - direct | <b>24</b> °              |  |
| UGR                 | ≤ 19                     |  |
| Cut Hood            | 38°                      |  |

#### PHOTOMETRIC