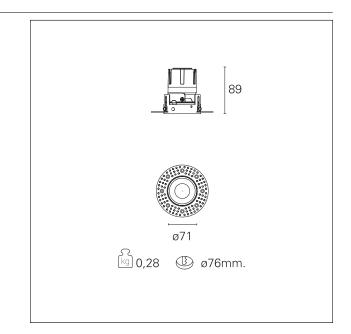

#### **PRODUCTS CHARACTERISTICS**

installation type material Color Power Lumen output - Full emission Efficacy Diameter Dimensions net weight trimless recessed Aluminum Matt white 10 W 924 Im 92 Im/W Ø 71 mm. h 89 mm. 0,28 kg.

## Nemo TL Fix

RTT21503 - Trimless + Matt White Reflector - 10 W - 920 lumen / 3000 K / CRI >90

| hole recess diameter                                              | Ø 76 mm.             |
|-------------------------------------------------------------------|----------------------|
| HOLE RECESS DIMENSIONS                                            |                      |
| optical compartment IP rate<br>recessed compartment IP rate<br>IK | IP40<br>IP20<br>IK02 |
| MECHANICAL CHARACTERISTICS                                        |                      |
| Insulation class                                                  | Class II             |