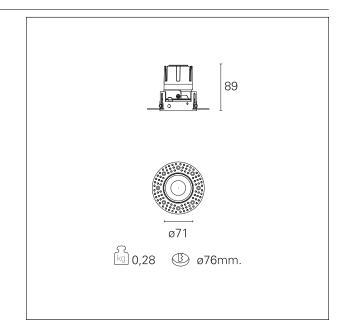

#### **PRODUCTS CHARACTERISTICS**

installation type material Color Power Lumen output - Full emission Efficacy Diameter Dimensions net weight trimless recessed Aluminum Matt white 10 W 956 Im 96 Im/W Ø 71 mm. h 89 mm. 0,28 kg.

## Nemo TL Fix

RTT21502 - Trimless + Matt White Reflector - 10 W - 920 lumen / 4000 K / CRI >90

| Insulation class                                                  | Class II             |
|-------------------------------------------------------------------|----------------------|
| MECHANICAL CHARACTERISTICS                                        |                      |
| optical compartment IP rate<br>recessed compartment IP rate<br>IK | IP40<br>IP20<br>IK02 |
| HOLE RECESS DIMENSIONS                                            |                      |
| hole recess diameter                                              | Ø 76 mm.             |