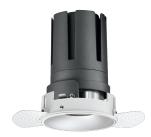

## Nemo TL Fix

RTT21502 - Trimless + Matt White Reflector - 10 W - 920 lumen / 4000 K / CRI >90

### DESCRIPTION

Nemo TL is the trimless series of the Nemo family designed for installations in plasterboard false ceilings with no visible edge. Models up to 24W are equipped with a pre-drilled fixed frame for direct fixing of the luminaire to the false ceiling; The 33W and 42W models are equipped with height-adjustable fixing frame. Four beam openings with 38  $^{\circ}$  cut-off and versions up to UGR <17 allow to obtain the right balance between luminance control and light diffusion. The lighting modules are all equipped with latest generation LEDs with CRI> 90 and SDCM <3. The range of Nemo TL Adj and Nemo TL Fix has interchangeable secondary reflectors available in five different aesthetic finishes that allow the system to be characterized even after the first installation. The safety cable supplied prevents accidental drops and the "fast plug" connection system to the driver allows quick and safe installation. Nemo ADJ version for accent lighting with 350 ° adjustability on the horizontal plane and 30 ° on the vertical plane. Nemo Fix is perfect for vertical lighting for the control of direct glare and soft light at the edges of the beam.

#### **PRODUCTS CHARACTERISTICS**

installation type material Color Power Lumen output - Full emission Efficacy Diameter Dimensions net weight trimless recessed Aluminum Matt white 10 W 956 Im 96 Im/W Ø 71 mm. h 89 mm. 0,28 kg.