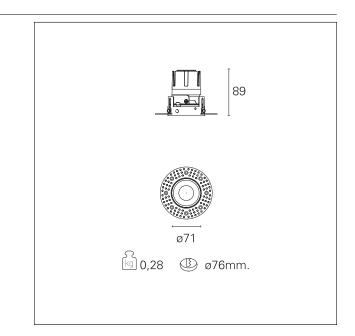

#### **PRODUCTS CHARACTERISTICS**

installation type material Color Power Lumen output - Full emission Efficacy Diameter Dimensions net weight trimless recessed Aluminum Matt white 10 W 918 Im 92 Im/W Ø 71 mm. h 89 mm. 0,28 kg.

## Nemo TL Fix

RTT21501 - Trimless + Matt White Reflector - 10 W - 920 lumen / 3000 K / CRI >90

| Insulation class                                                  | Class II             |
|-------------------------------------------------------------------|----------------------|
| MECHANICAL CHARACTERISTICS                                        |                      |
| optical compartment IP rate<br>recessed compartment IP rate<br>IK | IP40<br>IP20<br>IK02 |
| HOLE RECESS DIMENSIONS                                            |                      |
| hole recess diameter                                              | Ø 76 mm.             |