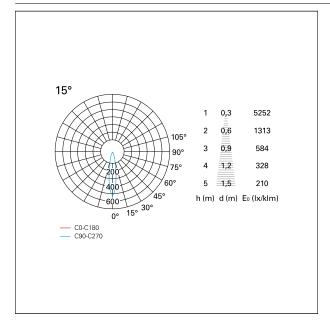

## LIGHTING DETAILS

| emission            | rotationally symmetrical |
|---------------------|--------------------------|
| luminous effect     | spot                     |
| optic               | 15°                      |
| Beam angle - direct | 15°                      |
| UGR                 | ≤ 19                     |
| Cut Hood            | 38°                      |

### PHOTOMETRIC