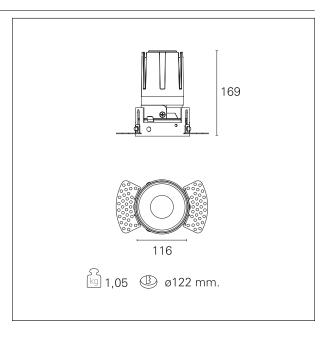

#### PRODUCTS CHARACTERISTICS

trimless recessed installation type material **Aluminum** Color Gold 33 W Power 2954 lm Lumen output - Full emission 90 lm/W Efficacy Ø 116 mm. Diameter **Dimensions** h 169 mm. net weight 1,05 kg.

#### **HOLE RECESS DIMENSIONS**

hole recess diameter Ø 122 mm.