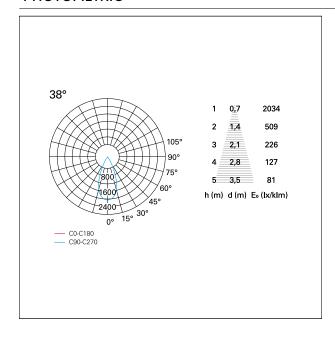

## LIGHTING DETAILS

emission rotationally symmetrical
luminous effect flood
optic 38°

Beam angle - direct 38°

UGR ≤ 17

Cut Hood 38°

#### **PHOTOMETRIC**