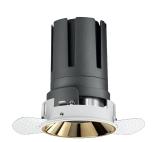

## Nemo TL Fix

RTT21455DM - Trimless + Gold Reflector - 33 W - 3100 lumen / 2700 K / CRI >90

#### **DESCRIPTION**

Nemo TL is the trimless series of the Nemo family designed for installations in plasterboard false ceilings with no visible edge. Models up to 24W are equipped with a pre-drilled fixed frame for direct fixing of the luminaire to the false ceiling; The 33W and 42W models are equipped with height-adjustable fixing frame. Four beam openings with 38  $^{\circ}$  cut-off and versions up to UGR <17 allow to obtain the right balance between luminance control and light diffusion. The lighting modules are all equipped with latest generation LEDs with CRI> 90 and SDCM < 3. The range of Nemo TL Adj and Nemo TL Fix has interchangeable secondary reflectors available in five different aesthetic finishes that allow the system to be characterized even after the first installation. The safety cable supplied prevents accidental drops and the "fast plug" connection system to the driver allows quick and safe installation. Nemo ADJ version for accent lighting with 350  $^{\circ}$  adjustability on the horizontal plane and 30  $^{\circ}$  on the vertical plane. Nemo Fix is perfect for vertical lighting for the control of direct glare and soft light at the edges of the beam.

#### PRODUCTS CHARACTERISTICS

trimless recessed installation type material **Aluminum** Color Gold 33 W Power 2954 lm Lumen output - Full emission 90 lm/W Efficacy Ø 116 mm. Diameter **Dimensions** h 169 mm. net weight 1,05 kg.