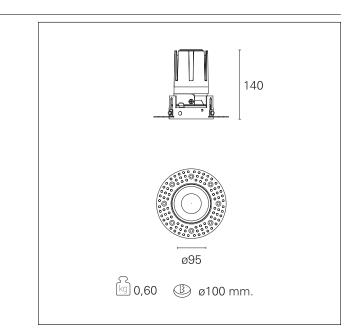

#### **PRODUCTS CHARACTERISTICS**

installation type material Color Power Lumen output - Full emission Efficacy Diameter Dimensions net weight trimless recessed Aluminum Gold 24 W 2070 lm 87 lm/W Ø 95 mm. h 140 mm. 0,60 kg.

### Nemo TL Fix

RTT21452DA - Trimless + Gold Reflector - 24 W - 2200 lumen / 2700 K / CRI >90

| Insulation class                                                  | Class II             |  |  |
|-------------------------------------------------------------------|----------------------|--|--|
| MECHANICAL CHARACTERISTICS                                        |                      |  |  |
| optical compartment IP rate<br>recessed compartment IP rate<br>IK | IP40<br>IP20<br>IK02 |  |  |
| HOLE RECESS DIMENSIONS                                            |                      |  |  |
| hole recess diameter                                              | Ø 100 mm.            |  |  |