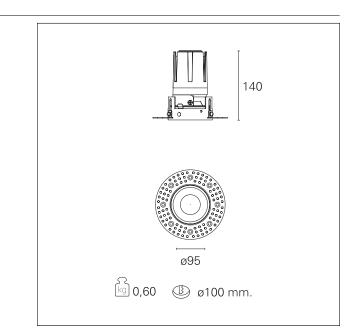

#### **PRODUCTS CHARACTERISTICS**

installation type material Color Power Lumen output - Full emission Efficacy Diameter Dimensions net weight trimless recessed Aluminum Gold 24 W 2064 Im 86 Im/W Ø 95 mm. h 140 mm. 0,60 kg.

## Nemo TL Fix

RTT21451 - Trimless + Gold Reflector - 24 W - 2200 lumen / 2700 K / CRI >90

| Insulation class                                            | Class II     |
|-------------------------------------------------------------|--------------|
| MECHANICAL CHARACTERISTICS                                  |              |
| optical compartment IP rate<br>recessed compartment IP rate | IP40<br>IP20 |
| IK                                                          | IK02         |
| HOLE RECESS DIMENSIONS                                      |              |
| hole recess diameter                                        | Ø 100 mm.    |