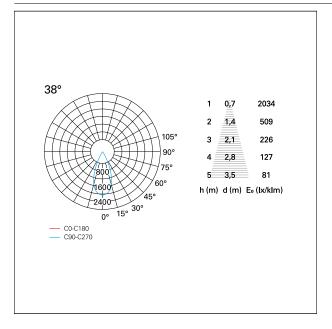

### LIGHTING DETAILS

| emission            | rotationally symmetrical |  |
|---------------------|--------------------------|--|
| luminous effect     | flood                    |  |
| optic               | 38°                      |  |
| Beam angle - direct | 38°                      |  |
| UGR                 | ≤ 17                     |  |
| Cut Hood            | 38°                      |  |

#### PHOTOMETRIC