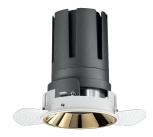

## Nemo TL Fix

RTT21450 - Trimless + Gold Reflector - 24 W - 2200 lumen / 2700 K / CRI >90

#### DESCRIPTION

Nemo TL is the trimless series of the Nemo family designed for installations in plasterboard false ceilings with no visible edge. Models up to 24W are equipped with a pre-drilled fixed frame for direct fixing of the luminaire to the false ceiling; The 33W and 42W models are equipped with height-adjustable fixing frame. Four beam openings with 38  $^{\circ}$  cut-off and versions up to UGR <17 allow to obtain the right balance between luminance control and light diffusion. The lighting modules are all equipped with latest generation LEDs with CRI> 90 and SDCM <3. The range of Nemo TL Adj and Nemo TL Fix has interchangeable secondary reflectors available in five different aesthetic finishes that allow the system to be characterized even after the first installation. The safety cable supplied prevents accidental drops and the "fast plug" connection system to the driver allows quick and safe installation. Nemo ADJ version for accent lighting with 350 ° adjustability on the horizontal plane and 30 ° on the vertical plane. Nemo Fix is perfect for vertical lighting for the control of direct glare and soft light at the edges of the beam.

#### **PRODUCTS CHARACTERISTICS**

installation type material Color Power Lumen output - Full emission Efficacy Diameter Dimensions net weight trimless recessed Aluminum Gold 24 W 2058 lm 86 lm/W Ø 95 mm. h 140 mm. 0,60 kg.