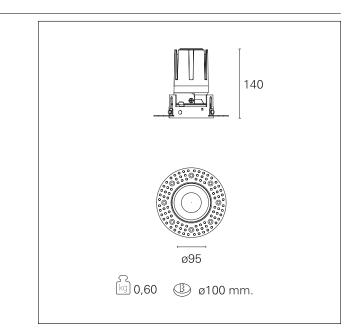

#### **PRODUCTS CHARACTERISTICS**

installation type material Color Power Lumen output - Full emission Efficacy Diameter Dimensions net weight trimless recessed Aluminum Gold 24 W 2058 lm 86 lm/W Ø 95 mm. h 140 mm. 0,60 kg.

## Nemo TL Fix

RTT21450 - Trimless + Gold Reflector - 24 W - 2200 lumen / 2700 K / CRI >90

| Insulation class                                                  | Class II             |
|-------------------------------------------------------------------|----------------------|
| MECHANICAL CHARACTERISTICS                                        |                      |
| optical compartment IP rate<br>recessed compartment IP rate<br>IK | IP40<br>IP20<br>IK02 |
| HOLE RECESS DIMENSIONS                                            |                      |
| hole recess diameter                                              | Ø 100 mm.            |