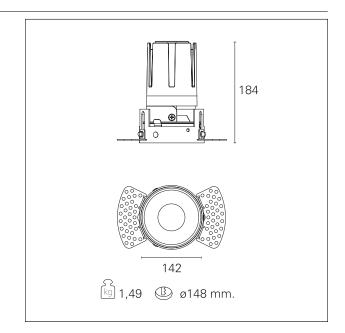

#### **PRODUCTS CHARACTERISTICS**

installation type material Color Power Lumen output - Full emission Efficacy Diameter Dimensions net weight trimless recessed Aluminum Gold 42 W 3792 Im 90 Im/W Ø 142 mm. h 184 mm. 1,49 kg.

## Nemo TL Fix

RTT21437 - Trimless + Gold Reflector - 42 W - 3800 lumen / 3000 K / CRI >90

| Insulation class                                                  | Class II             |
|-------------------------------------------------------------------|----------------------|
| MECHANICAL CHARACTERISTICS                                        |                      |
| optical compartment IP rate<br>recessed compartment IP rate<br>IK | IP40<br>IP20<br>IK02 |
| HOLE RECESS DIMENSIONS                                            |                      |
| hole recess diameter                                              | Ø 148 mm.            |