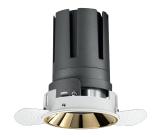

## Nemo TL Fix

RTT21437 - Trimless + Gold Reflector - 42 W - 3800 lumen / 3000 K / CRI >90

#### **PRODUCTS CHARACTERISTICS**

installation type material Color Power Lumen output - Full emission Efficacy Diameter Dimensions net weight trimless recessed Aluminum Gold 42 W 3792 Im 90 Im/W Ø 142 mm. h 184 mm. 1,49 kg.