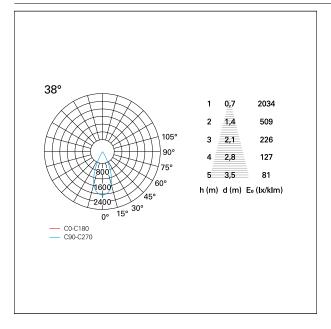

### LIGHTING DETAILS

| emission            | rotationally symmetrical |
|---------------------|--------------------------|
| luminous effect     | flood                    |
| optic               | 38°                      |
| Beam angle – direct | 38°                      |
| UGR                 | ≤ 17                     |
| Cut Hood            | 38°                      |

#### PHOTOMETRIC