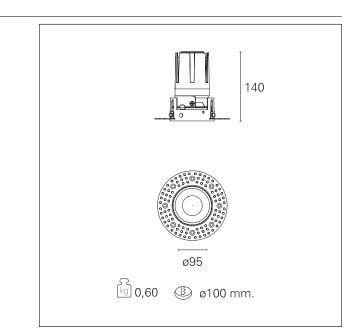

#### **PRODUCTS CHARACTERISTICS**

installation type material Color Power Lumen output - Full emission Efficacy Diameter Dimensions net weight trimless recessed Aluminum Gold 24 W 2234 Im 93 Im/W Ø 95 mm. h 140 mm. 0,60 kg.

## Nemo TL Fix

RTT21424DA - Trimless + Gold Reflector - 24 W - 2200 lumen / 4000 K / CRI >90

| Insulation class                                                  | Class II             |  |  |
|-------------------------------------------------------------------|----------------------|--|--|
| MECHANICAL CHARACTERISTICS                                        |                      |  |  |
| optical compartment IP rate<br>recessed compartment IP rate<br>IK | IP40<br>IP20<br>IK02 |  |  |
| HOLE RECESS DIMENSIONS                                            |                      |  |  |
| hole recess diameter                                              | Ø 100 mm.            |  |  |