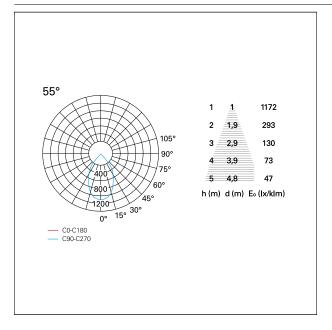

### LIGHTING DETAILS

| emission            | rotationally symmetrical |
|---------------------|--------------------------|
| luminous effect     | wide                     |
| optic               | 55°                      |
| Beam angle – direct | 55°                      |
| UGR                 | ≤ 19                     |
| Cut Hood            | 38°                      |

#### PHOTOMETRIC