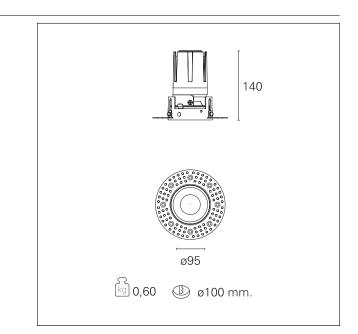

#### **PRODUCTS CHARACTERISTICS**

installation type material Color Power Lumen output - Full emission Efficacy Diameter Dimensions net weight trimless recessed Aluminum Gold 24 W 2226 lm 93 lm/W Ø 95 mm. h 140 mm. 0,60 kg.

## Nemo TL Fix

RTT21422 - Trimless + Gold Reflector - 24 W - 2200 lumen / 4000 K / CRI >90

| Insulation class                                                  | Class II             |
|-------------------------------------------------------------------|----------------------|
| MECHANICAL CHARACTERISTICS                                        |                      |
| optical compartment IP rate<br>recessed compartment IP rate<br>IK | IP40<br>IP20<br>IK02 |
| HOLE RECESS DIMENSIONS                                            |                      |
| hole recess diameter                                              | Ø 100 mm.            |