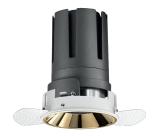

## Nemo TL Fix

RTT21422 - Trimless + Gold Reflector - 24 W - 2200 lumen / 4000 K / CRI >90

#### **PRODUCTS CHARACTERISTICS**

installation type material Color Power Lumen output - Full emission Efficacy Diameter Dimensions net weight trimless recessed Aluminum Gold 24 W 2226 lm 93 lm/W Ø 95 mm. h 140 mm. 0,60 kg.