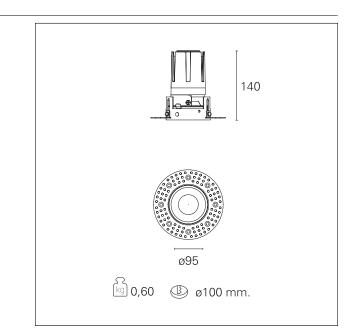

#### **PRODUCTS CHARACTERISTICS**

installation type material Color Power Lumen output - Full emission Efficacy Diameter Dimensions net weight trimless recessed Aluminum Gold 24 W 2226 lm 93 lm/W Ø 95 mm. h 140 mm. 0,60 kg.

### Nemo TL Fix

RTT21422CA - Trimless + Gold Reflector - 24 W - 2200 lumen / 4000 K / CRI >90

| Insulation class                                                  | Class II             |
|-------------------------------------------------------------------|----------------------|
| MECHANICAL CHARACTERISTICS                                        |                      |
| optical compartment IP rate<br>recessed compartment IP rate<br>IK | IP40<br>IP20<br>IK02 |
| HOLE RECESS DIMENSIONS                                            |                      |
| hole recess diameter                                              | Ø 100 mm.            |