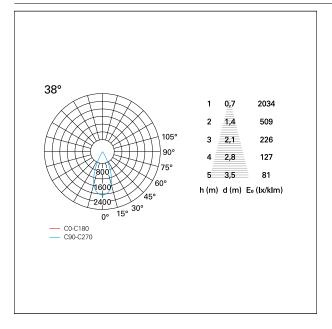

### LIGHTING DETAILS

| emission            | rotationally symmetrical |
|---------------------|--------------------------|
| luminous effect     | flood                    |
| optic               | 38°                      |
| Beam angle – direct | 38°                      |
| UGR                 | ≤ 17                     |
| Cut Hood            | 38°                      |

#### PHOTOMETRIC