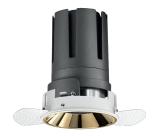

# Nemo TL Fix

RTT21422CA - Trimless + Gold Reflector - 24 W - 2200 lumen / 4000 K / CRI >90

#### **PRODUCTS CHARACTERISTICS**

installation type material Color Power Lumen output - Full emission Efficacy Diameter Dimensions net weight trimless recessed Aluminum Gold 24 W 2226 lm 93 lm/W Ø 95 mm. h 140 mm. 0,60 kg.