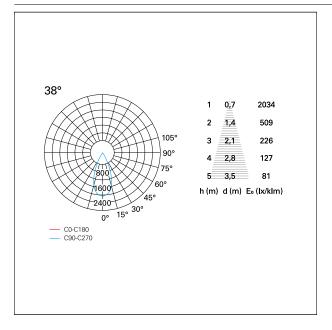

### LIGHTING DETAILS

| emission            | rotationally symmetrical |
|---------------------|--------------------------|
| luminous effect     | flood                    |
| optic               | 38°                      |
| Beam angle - direct | 38°                      |
| UGR                 | ≤ 17                     |
| Cut Hood            | 38°                      |

#### PHOTOMETRIC