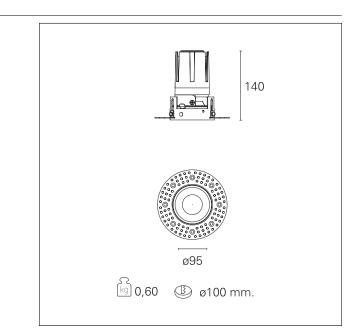

#### **PRODUCTS CHARACTERISTICS**

installation type material Color Power Lumen output - Full emission Efficacy Diameter Dimensions net weight trimless recessed Aluminum Gold 24 W 2158 lm 90 lm/W Ø 95 mm. h 140 mm. 0,60 kg.

## Nemo TL Fix

RTT21421DA - Trimless + Gold Reflector - 24 W - 2200 lumen / 3000 K / CRI >90

| Insulation class                                                  | Class II             |
|-------------------------------------------------------------------|----------------------|
| MECHANICAL CHARACTERISTICS                                        |                      |
| optical compartment IP rate<br>recessed compartment IP rate<br>IK | IP40<br>IP20<br>IK02 |
| HOLE RECESS DIMENSIONS                                            |                      |
| hole recess diameter                                              | Ø 100 mm.            |