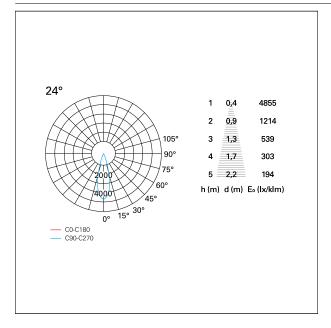

### LIGHTING DETAILS

| emission            | rotationally symmetrical |  |
|---------------------|--------------------------|--|
| luminous effect     | flood                    |  |
| optic               | 24°                      |  |
| Beam angle - direct | <b>24</b> °              |  |
| UGR                 | ≤ 17                     |  |
| Cut Hood            | 38°                      |  |

#### PHOTOMETRIC