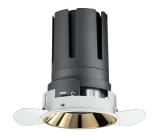

## Nemo TL Fix

RTT21420 - Trimless + Gold Reflector - 24 W - 2200 lumen / 4000 K / CRI >90

#### DESCRIPTION

Nemo TL is the trimless series of the Nemo family designed for installations in plasterboard false ceilings with no visible edge. Models up to 24W are equipped with a pre-drilled fixed frame for direct fixing of the luminaire to the false ceiling; The 33W and 42W models are equipped with height-adjustable fixing frame. Four beam openings with 38  $^{\circ}$  cut-off and versions up to UGR <17 allow to obtain the right balance between luminance control and light diffusion. The lighting modules are all equipped with latest generation LEDs with CRI> 90 and SDCM <3. The range of Nemo TL Adj and Nemo TL Fix has interchangeable secondary reflectors available in five different aesthetic finishes that allow the system to be characterized even after the first installation. The safety cable supplied prevents accidental drops and the "fast plug" connection system to the driver allows quick and safe installation. Nemo ADJ version for accent lighting with 350 ° adjustability on the horizontal plane and 30 ° on the vertical plane. Nemo Fix is perfect for vertical lighting for the control of direct glare and soft light at the edges of the beam.

#### **PRODUCTS CHARACTERISTICS**

installation type material Color Power Lumen output - Full emission Efficacy Diameter Dimensions net weight trimless recessed Aluminum Gold 24 W 2218 Im 92 Im/W Ø 95 mm. h 140 mm. 0,60 kg.