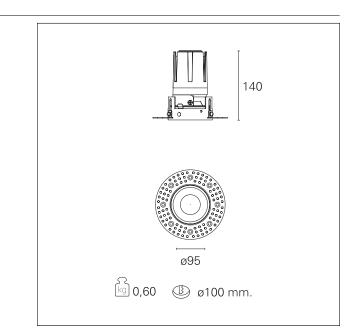

#### **PRODUCTS CHARACTERISTICS**

installation type material Color Power Lumen output - Full emission Efficacy Diameter Dimensions net weight trimless recessed Aluminum Gold 24 W 2218 Im 92 Im/W Ø 95 mm. h 140 mm. 0,60 kg.

## Nemo TL Fix

RTT21420 - Trimless + Gold Reflector - 24 W - 2200 lumen / 4000 K / CRI >90

| Insulation class                                                  | Class II             |
|-------------------------------------------------------------------|----------------------|
| MECHANICAL CHARACTERISTICS                                        |                      |
| optical compartment IP rate<br>recessed compartment IP rate<br>IK | IP40<br>IP20<br>IK02 |
| HOLE RECESS DIMENSIONS                                            |                      |
| hole recess diameter                                              | Ø 100 mm.            |