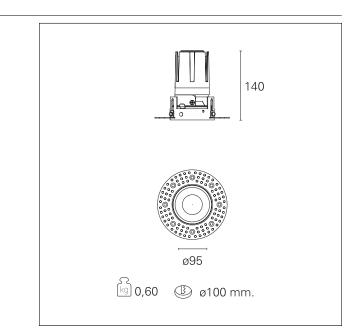

#### **PRODUCTS CHARACTERISTICS**

installation type material Color Power Lumen output - Full emission Efficacy Diameter Dimensions net weight trimless recessed Aluminum Gold 24 W 2218 Im 92 Im/W Ø 95 mm. h 140 mm. 0,60 kg.

## Nemo TL Fix

RTT21420DA - Trimless + Gold Reflector - 24 W - 2200 lumen / 4000 K / CRI >90

| Insulation class                                                  | Class II             |
|-------------------------------------------------------------------|----------------------|
| MECHANICAL CHARACTERISTICS                                        |                      |
| optical compartment IP rate<br>recessed compartment IP rate<br>IK | IP40<br>IP20<br>IK02 |
| HOLE RECESS DIMENSIONS                                            |                      |
| hole recess diameter                                              | Ø 100 mm.            |