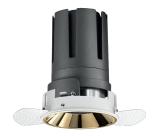

# Nemo TL Fix

RTT21420DA - Trimless + Gold Reflector - 24 W - 2200 lumen / 4000 K / CRI >90

### DESCRIPTION

Nemo TL is the trimless series of the Nemo family designed for installations in plasterboard false ceilings with no visible edge. Models up to 24W are equipped with a pre-drilled fixed frame for direct fixing of the luminaire to the false ceiling; The 33W and 42W models are equipped with height-adjustable fixing frame. Four beam openings with 38  $^{\circ}$  cut-off and versions up to UGR <17 allow to obtain the right balance between luminance control and light diffusion. The lighting modules are all equipped with latest generation LEDs with CRI> 90 and SDCM <3. The range of Nemo TL Adj and Nemo TL Fix has interchangeable secondary reflectors available in five different aesthetic finishes that allow the system to be characterized even after the first installation. The safety cable supplied prevents accidental drops and the "fast plug" connection system to the driver allows quick and safe installation. Nemo ADJ version for accent lighting with 350 ° adjustability on the horizontal plane and 30 ° on the vertical plane. Nemo Fix is perfect for vertical lighting for the control of direct glare and soft light at the edges of the beam.

#### **PRODUCTS CHARACTERISTICS**

installation type material Color Power Lumen output - Full emission Efficacy Diameter Dimensions net weight trimless recessed Aluminum Gold 24 W 2218 Im 92 Im/W Ø 95 mm. h 140 mm. 0,60 kg.