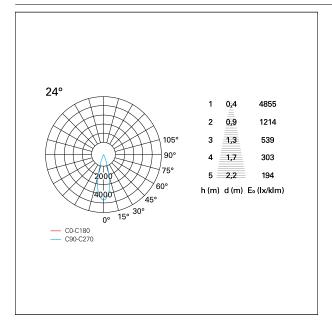

### LIGHTING DETAILS

| emission            | rotationally symmetrical |  |
|---------------------|--------------------------|--|
| luminous effect     | flood                    |  |
| optic               | 24°                      |  |
| Beam angle - direct | 24°                      |  |
| UGR                 | ≤ 17                     |  |
| Cut Hood            | 38°                      |  |

#### PHOTOMETRIC