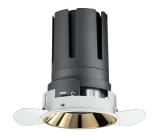

# Nemo TL Fix

RTT21420CA - Trimless + Gold Reflector - 24 W - 2200 lumen / 4000 K / CRI >90

#### **PRODUCTS CHARACTERISTICS**

installation type material Color Power Lumen output - Full emission Efficacy Diameter Dimensions net weight trimless recessed Aluminum Gold 24 W 2218 Im 92 Im/W Ø 95 mm. h 140 mm. 0,60 kg.