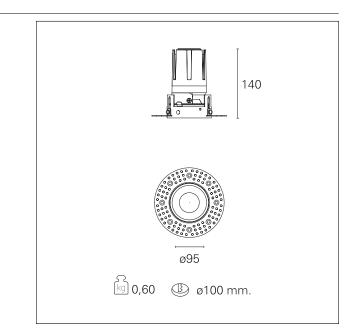

#### **PRODUCTS CHARACTERISTICS**

installation type material Color Power Lumen output - Full emission Efficacy Diameter Dimensions net weight trimless recessed Aluminum Gold 24 W 2218 Im 92 Im/W Ø 95 mm. h 140 mm. 0,60 kg.

### Nemo TL Fix

RTT21420CA - Trimless + Gold Reflector - 24 W - 2200 lumen / 4000 K / CRI >90

| Insulation class                                                  | Class II             |
|-------------------------------------------------------------------|----------------------|
| MECHANICAL CHARACTERISTICS                                        |                      |
| optical compartment IP rate<br>recessed compartment IP rate<br>IK | IP40<br>IP20<br>IK02 |
| HOLE RECESS DIMENSIONS                                            |                      |
| hole recess diameter                                              | Ø 100 mm.            |