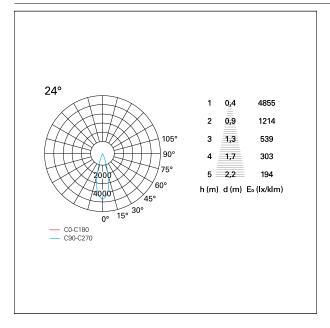

### LIGHTING DETAILS

| emission            | rotationally symmetrical |  |
|---------------------|--------------------------|--|
| luminous effect     | flood                    |  |
| optic               | 24°                      |  |
| Beam angle - direct | 24°                      |  |
| UGR                 | ≤ 17                     |  |
| Cut Hood            | 38°                      |  |

#### PHOTOMETRIC