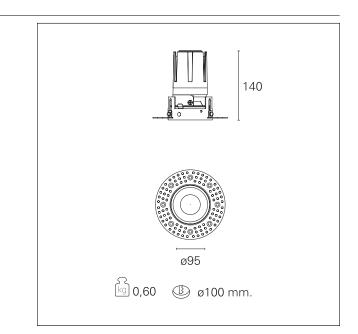

#### **PRODUCTS CHARACTERISTICS**

installation type material Color Power Lumen output - Full emission Efficacy Diameter Dimensions net weight trimless recessed Aluminum Gold 24 W 2152 Im 90 Im/W Ø 95 mm. h 140 mm. 0,60 kg.

## Nemo TL Fix

RTT21419 - Trimless + Gold Reflector - 24 W - 2200 lumen / 3000 K / CRI >90

| Insulation class                                                  | Class II             |
|-------------------------------------------------------------------|----------------------|
| MECHANICAL CHARACTERISTICS                                        |                      |
| optical compartment IP rate<br>recessed compartment IP rate<br>IK | IP40<br>IP20<br>IK02 |
| HOLE RECESS DIMENSIONS                                            |                      |
| hole recess diameter                                              | Ø 100 mm.            |