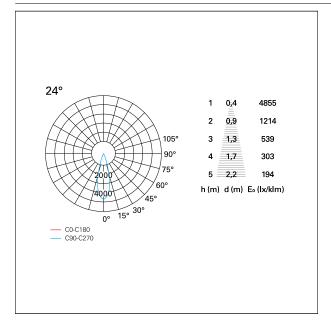

### LIGHTING DETAILS

| emission            | rotationally symmetrical |  |
|---------------------|--------------------------|--|
| luminous effect     | flood                    |  |
| optic               | 24°                      |  |
| Beam angle - direct | 24°                      |  |
| UGR                 | ≤ 17                     |  |
| Cut Hood            | 38°                      |  |

#### PHOTOMETRIC