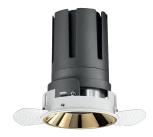

# Nemo TL Fix

RTT21418DA - Trimless + Gold Reflector - 24 W - 2200 lumen / 4000 K / CRI >90

#### **PRODUCTS CHARACTERISTICS**

installation type material Color Power Lumen output - Full emission Efficacy Diameter Dimensions net weight trimless recessed Aluminum Gold 24 W 2210 lm 92 lm/W Ø 95 mm. h 140 mm. 0,60 kg.