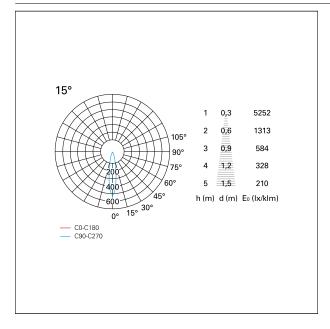

### LIGHTING DETAILS

| emission            | rotationally symmetrical |
|---------------------|--------------------------|
| luminous effect     | spot                     |
| optic               | 15°                      |
| Beam angle - direct | 15°                      |
| UGR                 | ≤21                      |
| Cut Hood            | 38°                      |

#### PHOTOMETRIC