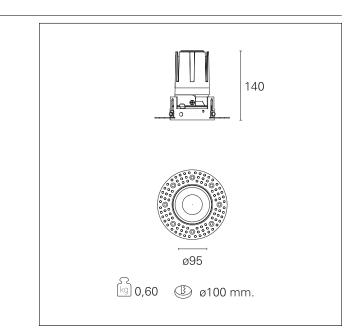

#### **PRODUCTS CHARACTERISTICS**

installation type material Color Power Lumen output - Full emission Efficacy Diameter Dimensions net weight trimless recessed Aluminum Gold 24 W 2210 lm 92 lm/W Ø 95 mm. h 140 mm. 0,60 kg.

## Nemo TL Fix

RTT21418DA - Trimless + Gold Reflector - 24 W - 2200 lumen / 4000 K / CRI >90

| Insulation class                                                  | Class II             |
|-------------------------------------------------------------------|----------------------|
| MECHANICAL CHARACTERISTICS                                        |                      |
| optical compartment IP rate<br>recessed compartment IP rate<br>IK | IP40<br>IP20<br>IK02 |
| HOLE RECESS DIMENSIONS                                            |                      |
| hole recess diameter                                              | Ø 100 mm.            |