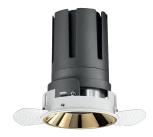

## Nemo TL Fix

RTT21417 - Trimless + Gold Reflector - 24 W - 2200 lumen / 3000 K / CRI >90

#### DESCRIPTION

Nemo TL is the trimless series of the Nemo family designed for installations in plasterboard false ceilings with no visible edge. Models up to 24W are equipped with a pre-drilled fixed frame for direct fixing of the luminaire to the false ceiling; The 33W and 42W models are equipped with height-adjustable fixing frame. Four beam openings with 38  $^{\circ}$  cut-off and versions up to UGR <17 allow to obtain the right balance between luminance control and light diffusion. The lighting modules are all equipped with latest generation LEDs with CRI> 90 and SDCM <3. The range of Nemo TL Adj and Nemo TL Fix has interchangeable secondary reflectors available in five different aesthetic finishes that allow the system to be characterized even after the first installation. The safety cable supplied prevents accidental drops and the "fast plug" connection system to the driver allows quick and safe installation. Nemo ADJ version for accent lighting with 350 ° adjustability on the horizontal plane and 30 ° on the vertical plane. Nemo Fix is perfect for vertical lighting for the control of direct glare and soft light at the edges of the beam.

#### **PRODUCTS CHARACTERISTICS**

installation type material Color Power Lumen output - Full emission Efficacy Diameter Dimensions net weight trimless recessed Aluminum Gold 24 W 2150 lm 90 lm/W Ø 95 mm. h 140 mm. 0,60 kg.