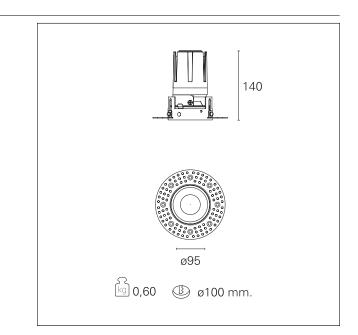

#### **PRODUCTS CHARACTERISTICS**

installation type material Color Power Lumen output - Full emission Efficacy Diameter Dimensions net weight trimless recessed Aluminum Gold 24 W 2150 lm 90 lm/W Ø 95 mm. h 140 mm. 0,60 kg.

## Nemo TL Fix

RTT21417 - Trimless + Gold Reflector - 24 W - 2200 lumen / 3000 K / CRI >90

| Insulation class                                                  | Class II             |
|-------------------------------------------------------------------|----------------------|
| MECHANICAL CHARACTERISTICS                                        |                      |
| optical compartment IP rate<br>recessed compartment IP rate<br>IK | IP40<br>IP20<br>IK02 |
| HOLE RECESS DIMENSIONS                                            |                      |
| hole recess diameter                                              | Ø 100 mm.            |