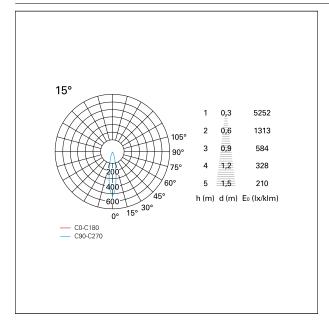

### LIGHTING DETAILS

| emission            | rotationally symmetrical |  |
|---------------------|--------------------------|--|
| luminous effect     | spot                     |  |
| optic               | 15°                      |  |
| Beam angle - direct | 15°                      |  |
| UGR                 | ≤21                      |  |
| Cut Hood            | 38°                      |  |

#### PHOTOMETRIC