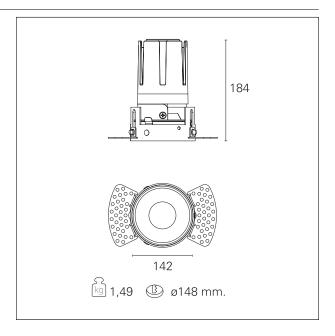

#### PRODUCTS CHARACTERISTICS

trimless recessed installation type material **Aluminum** Color Mirror 42 W Power 3678 Im Lumen output - Full emission 87 lm/W Efficacy Ø 142 mm. Diameter **Dimensions** h 184 mm. net weight 1,49 kg.

#### **HOLE RECESS DIMENSIONS**

hole recess diameter Ø 148 mm.