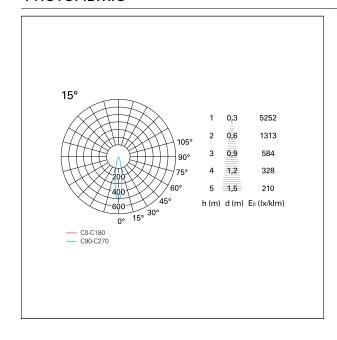

## LIGHTING DETAILS

| emission            | rotationally symmetrical |
|---------------------|--------------------------|
| luminous effect     | spot                     |
| optic               | 15°                      |
| Beam angle – direct | 15°                      |
| UGR                 | ≤ 17                     |
| Cut Hood            | <b>38</b> °              |

#### **PHOTOMETRIC**