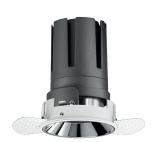

### Nemo TL Fix

RTT21257DM - Trimless + Mirror Reflector - 42 W - 3800 lumen / 2700 K / CRI >90

#### **DESCRIPTION**

Nemo TL is the trimless series of the Nemo family designed for installations in plasterboard false ceilings with no visible edge. Models up to 24W are equipped with a pre-drilled fixed frame for direct fixing of the luminaire to the false ceiling; The 33W and 42W models are equipped with height-adjustable fixing frame. Four beam openings with 38  $^{\circ}$  cut-off and versions up to UGR <17 allow to obtain the right balance between luminance control and light diffusion. The lighting modules are all equipped with latest generation LEDs with CRI> 90 and SDCM < 3. The range of Nemo TL Adj and Nemo TL Fix has interchangeable secondary reflectors available in five different aesthetic finishes that allow the system to be characterized even after the first installation. The safety cable supplied prevents accidental drops and the "fast plug" connection system to the driver allows quick and safe installation. Nemo ADJ version for accent lighting with 350  $^{\circ}$  adjustability on the horizontal plane and 30  $^{\circ}$  on the vertical plane. Nemo Fix is perfect for vertical lighting for the control of direct glare and soft light at the edges of the beam.

#### PRODUCTS CHARACTERISTICS

trimless recessed installation type material **Aluminum** Color Mirror 42 W Power 3678 Im Lumen output - Full emission 87 lm/W Efficacy Ø 142 mm. Diameter **Dimensions** h 184 mm. net weight 1,49 kg.