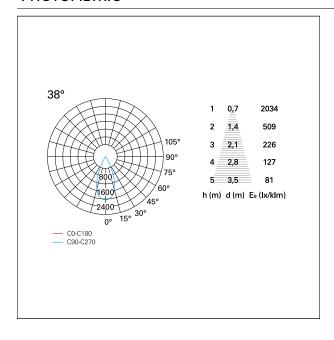

# LIGHTING DETAILS

| emission            | rotationally symmetrical |
|---------------------|--------------------------|
| luminous effect     | flood                    |
| optic               | <b>38°</b>               |
| Beam angle - direct | 38°                      |
| UGR                 | ≤ 19                     |
| Cut Hood            | 38°                      |

#### **PHOTOMETRIC**