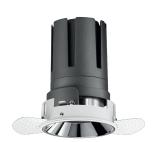

### Nemo TL Fix

RTT21255DM - Trimless + Mirror Reflector - 33 W - 3100 lumen / 2700 K / CRI >90

#### PRODUCTS CHARACTERISTICS

trimless recessed installation type material **Aluminum** Color Mirror 33 W Power 2954 Im Lumen output - Full emission 90 lm/W Efficacy Ø 116 mm. Diameter **Dimensions** h 169 mm. net weight 1,05 kg.