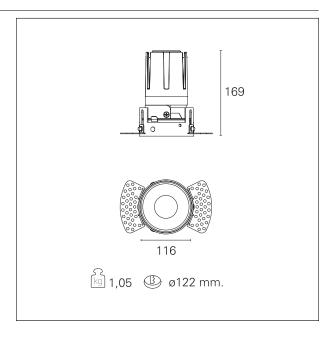

#### PRODUCTS CHARACTERISTICS

trimless recessed installation type material **Aluminum** Color Mirror 33 W Power 2954 Im Lumen output - Full emission 90 lm/W Efficacy Ø 116 mm. Diameter **Dimensions** h 169 mm. net weight 1,05 kg.

#### HOLE RECESS DIMENSIONS

hole recess diameter Ø 122 mm.