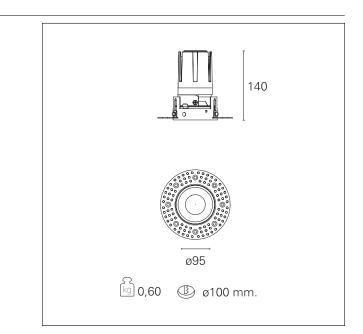

#### **PRODUCTS CHARACTERISTICS**

installation type material Color Power Lumen output - Full emission Efficacy Diameter Dimensions net weight trimless recessed Aluminum Mirror 24 W 2070 Im 87 Im/W Ø 95 mm. h 140 mm. 0,60 kg.

## Nemo TL Fix

RTT21252 - Trimless + Mirror Reflector - 24 W - 2200 lumen / 2700 K / CRI >90

| Insulation class                                                  | Class II             |  |  |  |
|-------------------------------------------------------------------|----------------------|--|--|--|
| MECHANICAL CHARACTERISTICS                                        |                      |  |  |  |
| optical compartment IP rate<br>recessed compartment IP rate<br>IK | IP40<br>IP20<br>IK02 |  |  |  |
| HOLE RECESS DIMENSIONS                                            |                      |  |  |  |
| hole recess diameter                                              | Ø 100 mm.            |  |  |  |