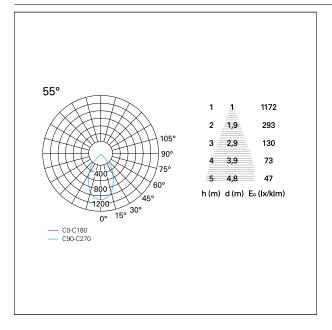

### LIGHTING DETAILS

| emission            | rotationally symmetrical |
|---------------------|--------------------------|
| luminous effect     | wide                     |
| optic               | 55°                      |
| Beam angle - direct | 55°                      |
| UGR                 | ≤21                      |
| Cut Hood            | 38°                      |

#### PHOTOMETRIC