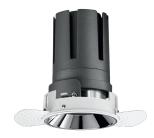

## Nemo TL Fix

RTT21252 - Trimless + Mirror Reflector - 24 W - 2200 lumen / 2700 K / CRI >90

#### DESCRIPTION

Nemo TL is the trimless series of the Nemo family designed for installations in plasterboard false ceilings with no visible edge. Models up to 24W are equipped with a pre-drilled fixed frame for direct fixing of the luminaire to the false ceiling; The 33W and 42W models are equipped with height-adjustable fixing frame. Four beam openings with 38  $^{\circ}$  cut-off and versions up to UGR <17 allow to obtain the right balance between luminance control and light diffusion. The lighting modules are all equipped with latest generation LEDs with CRI> 90 and SDCM <3. The range of Nemo TL Adj and Nemo TL Fix has interchangeable secondary reflectors available in five different aesthetic finishes that allow the system to be characterized even after the first installation. The safety cable supplied prevents accidental drops and the "fast plug" connection system to the driver allows quick and safe installation. Nemo ADJ version for accent lighting with 350 ° adjustability on the horizontal plane and 30 ° on the vertical plane. Nemo Fix is perfect for vertical lighting for the control of direct glare and soft light at the edges of the beam.

#### **PRODUCTS CHARACTERISTICS**

installation type material Color Power Lumen output - Full emission Efficacy Diameter Dimensions net weight trimless recessed Aluminum Mirror 24 W 2070 Im 87 Im/W Ø 95 mm. h 140 mm. 0,60 kg.