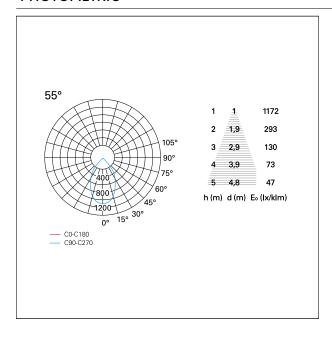

## LIGHTING DETAILS

| rotationally symmetrical |
|--------------------------|
| wide                     |
| 55°                      |
| 55°                      |
| ≤ 21                     |
| 38°                      |
|                          |

#### **PHOTOMETRIC**