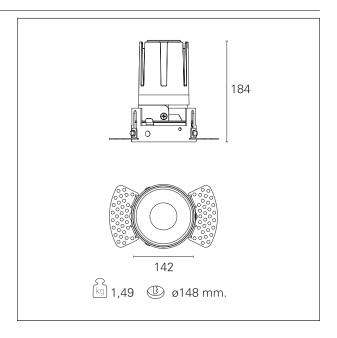

#### PRODUCTS CHARACTERISTICS

trimless recessed installation type material **Aluminum** Color Mirror 42 W Power 3798 lm Lumen output - Full emission 90 lm/W Efficacy Ø 142 mm. Diameter **Dimensions** h 184 mm. net weight 1,49 kg.

#### **HOLE RECESS DIMENSIONS**

hole recess diameter Ø 148 mm.