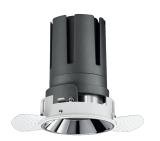

### Nemo TL Fix

RTT21239PD - Trimless + Mirror Reflector - 42 W - 3800 lumen / 3000 K / CRI >90

#### **DESCRIPTION**

Nemo TL is the trimless series of the Nemo family designed for installations in plasterboard false ceilings with no visible edge. Models up to 24W are equipped with a pre-drilled fixed frame for direct fixing of the luminaire to the false ceiling; The 33W and 42W models are equipped with height-adjustable fixing frame. Four beam openings with 38  $^{\circ}$  cut-off and versions up to UGR <17 allow to obtain the right balance between luminance control and light diffusion. The lighting modules are all equipped with latest generation LEDs with CRI> 90 and SDCM < 3. The range of Nemo TL Adj and Nemo TL Fix has interchangeable secondary reflectors available in five different aesthetic finishes that allow the system to be characterized even after the first installation. The safety cable supplied prevents accidental drops and the "fast plug" connection system to the driver allows quick and safe installation. Nemo ADJ version for accent lighting with 350  $^{\circ}$  adjustability on the horizontal plane and 30  $^{\circ}$  on the vertical plane. Nemo Fix is perfect for vertical lighting for the control of direct glare and soft light at the edges of the beam.

#### PRODUCTS CHARACTERISTICS

trimless recessed installation type material **Aluminum** Color Mirror 42 W Power 3798 lm Lumen output - Full emission 90 lm/W Efficacy Ø 142 mm. Diameter **Dimensions** h 184 mm. net weight 1,49 kg.