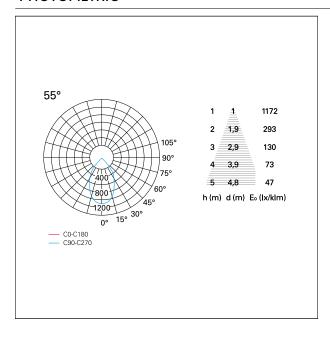

## LIGHTING DETAILS

| emission            | rotationally symmetrical |
|---------------------|--------------------------|
| luminous effect     | wide                     |
| optic               | 55°                      |
| Beam angle - direct | 55°                      |
| UGR                 | ≤21                      |
| Cut Hood            | 38°                      |

#### **PHOTOMETRIC**