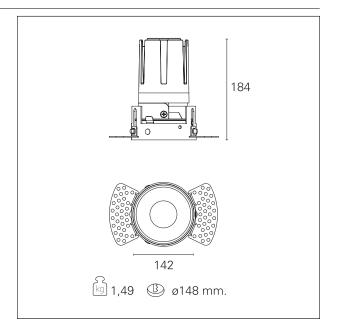

#### PRODUCTS CHARACTERISTICS

trimless recessed installation type material **Aluminum** Color Mirror 42 W Power 3798 lm Lumen output - Full emission 90 lm/W Efficacy Ø 142 mm. Diameter **Dimensions** h 184 mm. net weight 1,49 kg.

#### **HOLE RECESS DIMENSIONS**

hole recess diameter Ø 148 mm.