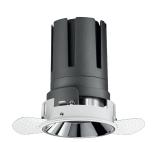

### Nemo TL Fix

RTT21239DM - Trimless + Mirror Reflector - 42 W - 3800 lumen / 3000 K / CRI >90

#### **DESCRIPTION**

Nemo TL is the trimless series of the Nemo family designed for installations in plasterboard false ceilings with no visible edge. Models up to 24W are equipped with a pre-drilled fixed frame for direct fixing of the luminaire to the false ceiling; The 33W and 42W models are equipped with height-adjustable fixing frame. Four beam openings with 38  $^{\circ}$  cut-off and versions up to UGR <17 allow to obtain the right balance between luminance control and light diffusion. The lighting modules are all equipped with latest generation LEDs with CRI> 90 and SDCM < 3. The range of Nemo TL Adj and Nemo TL Fix has interchangeable secondary reflectors available in five different aesthetic finishes that allow the system to be characterized even after the first installation. The safety cable supplied prevents accidental drops and the "fast plug" connection system to the driver allows quick and safe installation. Nemo ADJ version for accent lighting with 350  $^{\circ}$  adjustability on the horizontal plane and 30  $^{\circ}$  on the vertical plane. Nemo Fix is perfect for vertical lighting for the control of direct glare and soft light at the edges of the beam.

#### PRODUCTS CHARACTERISTICS

trimless recessed installation type material **Aluminum** Color Mirror 42 W Power 3798 lm Lumen output - Full emission 90 lm/W Efficacy Ø 142 mm. Diameter **Dimensions** h 184 mm. net weight 1,49 kg.