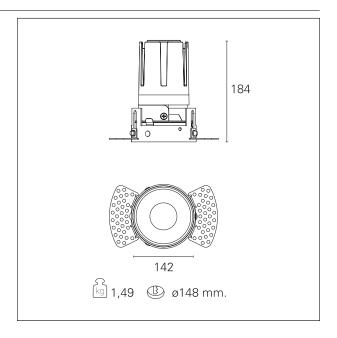

#### PRODUCTS CHARACTERISTICS

trimless recessed installation type material **Aluminum** Color Mirror 42 W Power 3864 Im Lumen output - Full emission 92 lm/W Efficacy Ø 142 mm. Diameter **Dimensions** h 184 mm. net weight 1,49 kg.

#### **HOLE RECESS DIMENSIONS**

hole recess diameter Ø 148 mm.