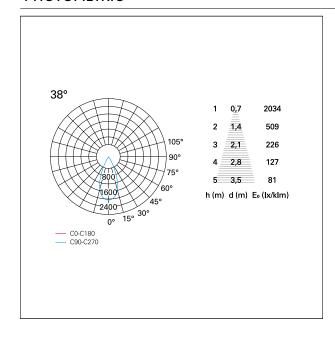

## LIGHTING DETAILS

emission rotationally symmetrical
luminous effect flood
optic 38°

Beam angle - direct 38°

UGR ≤ 19

Cut Hood 38°

#### **PHOTOMETRIC**