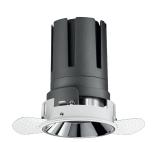

### Nemo TL Fix

RTT21238PD - Trimless + Mirror Reflector - 42 W - 3800 lumen / 4000 K / CRI >90

#### PRODUCTS CHARACTERISTICS

trimless recessed installation type material **Aluminum** Color Mirror 42 W Power 3864 Im Lumen output - Full emission 92 lm/W Efficacy Ø 142 mm. Diameter **Dimensions** h 184 mm. net weight 1,49 kg.