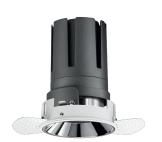

### Nemo TL Fix

RTT21238DM - Trimless + Mirror Reflector - 42 W - 3800 lumen / 4000 K / CRI >90

#### **DESCRIPTION**

Nemo TL is the trimless series of the Nemo family designed for installations in plasterboard false ceilings with no visible edge. Models up to 24W are equipped with a pre-drilled fixed frame for direct fixing of the luminaire to the false ceiling; The 33W and 42W models are equipped with height-adjustable fixing frame. Four beam openings with 38  $^{\circ}$  cut-off and versions up to UGR <17 allow to obtain the right balance between luminance control and light diffusion. The lighting modules are all equipped with latest generation LEDs with CRI> 90 and SDCM < 3. The range of Nemo TL Adj and Nemo TL Fix has interchangeable secondary reflectors available in five different aesthetic finishes that allow the system to be characterized even after the first installation. The safety cable supplied prevents accidental drops and the "fast plug" connection system to the driver allows quick and safe installation. Nemo ADJ version for accent lighting with 350  $^{\circ}$  adjustability on the horizontal plane and 30  $^{\circ}$  on the vertical plane. Nemo Fix is perfect for vertical lighting for the control of direct glare and soft light at the edges of the beam.

#### PRODUCTS CHARACTERISTICS

trimless recessed installation type material **Aluminum** Color Mirror 42 W Power 3864 Im Lumen output - Full emission 92 lm/W Efficacy Ø 142 mm. Diameter **Dimensions** h 184 mm. 1,49 kg. net weight