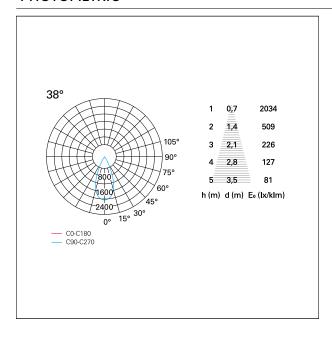

### LIGHTING DETAILS

| emission            | rotationally symmetrical |
|---------------------|--------------------------|
| luminous effect     | flood                    |
| optic               | 38°                      |
| Beam angle - direct | <b>38</b> °              |
| UGR                 | ≤ 19                     |
| Cut Hood            | 38°                      |

#### **PHOTOMETRIC**