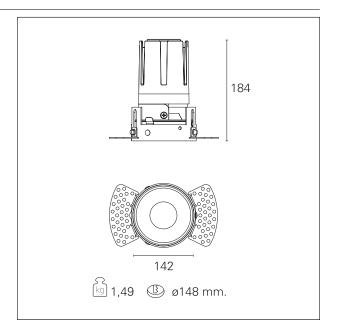

#### PRODUCTS CHARACTERISTICS

trimless recessed installation type material **Aluminum** Color Mirror 42 W Power 3864 Im Lumen output - Full emission 92 lm/W Efficacy Ø 142 mm. Diameter **Dimensions** h 184 mm. 1,49 kg. net weight

#### **HOLE RECESS DIMENSIONS**

hole recess diameter Ø 148 mm.