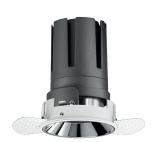

### Nemo TL Fix

RTT21235DM - Trimless + Mirror Reflector - 42 W - 3800 lumen / 3000 K / CRI >90

#### **DESCRIPTION**

Nemo TL is the trimless series of the Nemo family designed for installations in plasterboard false ceilings with no visible edge. Models up to 24W are equipped with a pre-drilled fixed frame for direct fixing of the luminaire to the false ceiling; The 33W and 42W models are equipped with height-adjustable fixing frame. Four beam openings with 38  $^{\circ}$  cut-off and versions up to UGR <17 allow to obtain the right balance between luminance control and light diffusion. The lighting modules are all equipped with latest generation LEDs with CRI> 90 and SDCM < 3. The range of Nemo TL Adj and Nemo TL Fix has interchangeable secondary reflectors available in five different aesthetic finishes that allow the system to be characterized even after the first installation. The safety cable supplied prevents accidental drops and the "fast plug" connection system to the driver allows quick and safe installation. Nemo ADJ version for accent lighting with 350  $^{\circ}$  adjustability on the horizontal plane and 30  $^{\circ}$  on the vertical plane. Nemo Fix is perfect for vertical lighting for the control of direct glare and soft light at the edges of the beam.