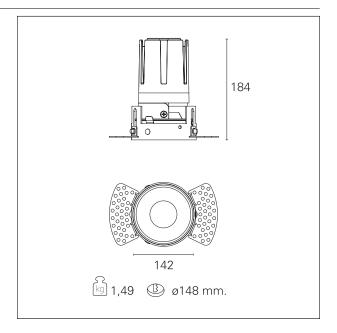

#### PRODUCTS CHARACTERISTICS

trimless recessed installation type material **Aluminum** Color Mirror 42 W Power 3786 lm Lumen output - Full emission 90 lm/W Efficacy Ø 142 mm. Diameter **Dimensions** h 184 mm. net weight 1,49 kg.

#### **HOLE RECESS DIMENSIONS**

hole recess diameter Ø 148 mm.