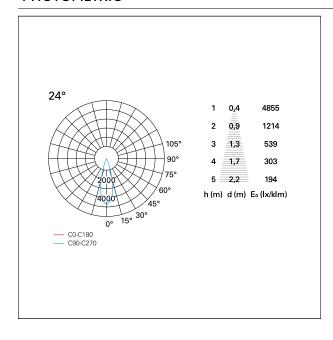

### LIGHTING DETAILS

emission rotationally symmetrical
luminous effect flood
optic 24°
Beam angle - direct 24°
UGR ≤ 17
Cut Hood 38°

#### **PHOTOMETRIC**