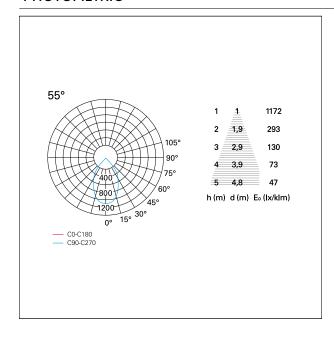

## LIGHTING DETAILS

| emission            | rotationally symmetrical |
|---------------------|--------------------------|
| luminous effect     | wide                     |
| optic               | 55°                      |
| Beam angle - direct | 55°                      |
| UGR                 | ≤ 21                     |
| Cut Hood            | 38°                      |

#### **PHOTOMETRIC**