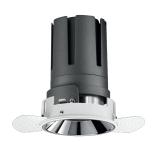

### Nemo TL Fix

RTT21232DM - Trimless + Mirror Reflector - 33 W - 3100 lumen / 4000 K / CRI >90

#### PRODUCTS CHARACTERISTICS

trimless recessed installation type material **Aluminum** Color Mirror 33 W Power 3134 Im Lumen output - Full emission 95 lm/W Efficacy Ø 116 mm. Diameter **Dimensions** h 169 mm. net weight 1,05 kg.