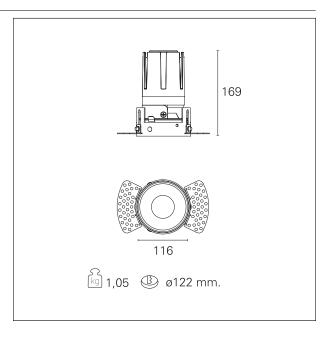

#### PRODUCTS CHARACTERISTICS

trimless recessed installation type material **Aluminum** Color Mirror 33 W Power 3134 Im Lumen output - Full emission 95 lm/W Efficacy Ø 116 mm. Diameter **Dimensions** h 169 mm. net weight 1,05 kg.

#### HOLE RECESS DIMENSIONS

hole recess diameter Ø 122 mm.