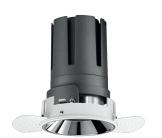

### Nemo TL Fix

RTT21227 - Trimless + Mirror Reflector - 33 W - 3100 lumen / 3000 K / CRI >90

#### **DESCRIPTION**

Nemo TL is the trimless series of the Nemo family designed for installations in plasterboard false ceilings with no visible edge. Models up to 24W are equipped with a pre-drilled fixed frame for direct fixing of the luminaire to the false ceiling; The 33W and 42W models are equipped with height-adjustable fixing frame. Four beam openings with 38  $^{\circ}$  cut-off and versions up to UGR <17 allow to obtain the right balance between luminance control and light diffusion. The lighting modules are all equipped with latest generation LEDs with CRI> 90 and SDCM < 3. The range of Nemo TL Adj and Nemo TL Fix has interchangeable secondary reflectors available in five different aesthetic finishes that allow the system to be characterized even after the first installation. The safety cable supplied prevents accidental drops and the "fast plug" connection system to the driver allows quick and safe installation. Nemo ADJ version for accent lighting with 350  $^{\circ}$  adjustability on the horizontal plane and 30  $^{\circ}$  on the vertical plane. Nemo Fix is perfect for vertical lighting for the control of direct glare and soft light at the edges of the beam.

#### PRODUCTS CHARACTERISTICS

trimless recessed installation type material **Aluminum** Mirror Color 33 W Power 3040 Im Lumen output - Full emission 92 lm/W Efficacy Ø 116 mm. Diameter **Dimensions** h 169 mm. net weight 1,05 kg.