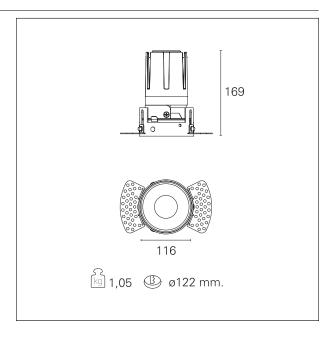

#### PRODUCTS CHARACTERISTICS

trimless recessed installation type material **Aluminum** Mirror Color 33 W Power 3040 Im Lumen output - Full emission 92 lm/W Efficacy Ø 116 mm. Diameter **Dimensions** h 169 mm. net weight 1,05 kg.

#### **HOLE RECESS DIMENSIONS**

hole recess diameter Ø 122 mm.