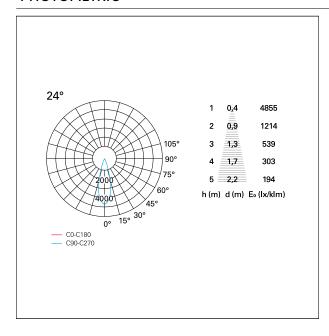

## LIGHTING DETAILS

| rotationally symmetrical |
|--------------------------|
| flood                    |
| <b>24</b> °              |
| <b>24</b> °              |
| ≤ 17                     |
| <b>38</b> °              |
|                          |

#### **PHOTOMETRIC**