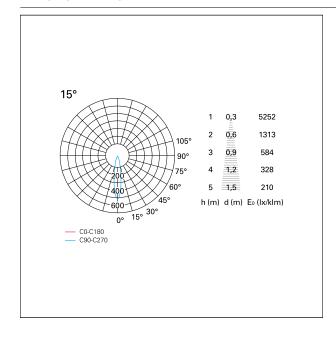

## LIGHTING DETAILS

| emission            | rotationally symmetrical |
|---------------------|--------------------------|
| luminous effect     | spot                     |
| optic               | 15°                      |
| Beam angle - direct | 15°                      |
| UGR                 | ≤ 17                     |
| Cut Hood            | 38°                      |

#### **PHOTOMETRIC**