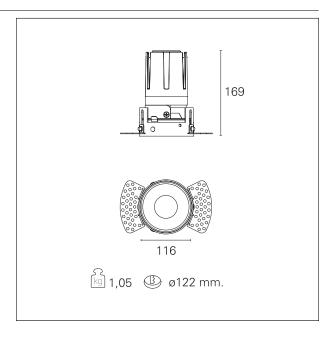

#### PRODUCTS CHARACTERISTICS

trimless recessed installation type material **Aluminum** Color Mirror 33 W Power 3116 lm Lumen output - Full emission 94 lm/W Efficacy Ø 116 mm. Diameter **Dimensions** h 169 mm. net weight 1,05 kg.

#### **HOLE RECESS DIMENSIONS**

hole recess diameter Ø 122 mm.