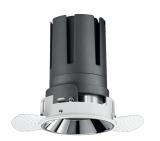

### Nemo TL Fix

RTT21226DM - Trimless + Mirror Reflector - 33 W - 3100 lumen / 4000 K / CRI >90

#### **DESCRIPTION**

Nemo TL is the trimless series of the Nemo family designed for installations in plasterboard false ceilings with no visible edge. Models up to 24W are equipped with a pre-drilled fixed frame for direct fixing of the luminaire to the false ceiling; The 33W and 42W models are equipped with height-adjustable fixing frame. Four beam openings with 38  $^{\circ}$  cut-off and versions up to UGR <17 allow to obtain the right balance between luminance control and light diffusion. The lighting modules are all equipped with latest generation LEDs with CRI> 90 and SDCM < 3. The range of Nemo TL Adj and Nemo TL Fix has interchangeable secondary reflectors available in five different aesthetic finishes that allow the system to be characterized even after the first installation. The safety cable supplied prevents accidental drops and the "fast plug" connection system to the driver allows quick and safe installation. Nemo ADJ version for accent lighting with 350  $^{\circ}$  adjustability on the horizontal plane and 30  $^{\circ}$  on the vertical plane. Nemo Fix is perfect for vertical lighting for the control of direct glare and soft light at the edges of the beam.

#### PRODUCTS CHARACTERISTICS

trimless recessed installation type material **Aluminum** Color Mirror 33 W Power 3116 lm Lumen output - Full emission 94 lm/W Efficacy Ø 116 mm. Diameter **Dimensions** h 169 mm. net weight 1,05 kg.